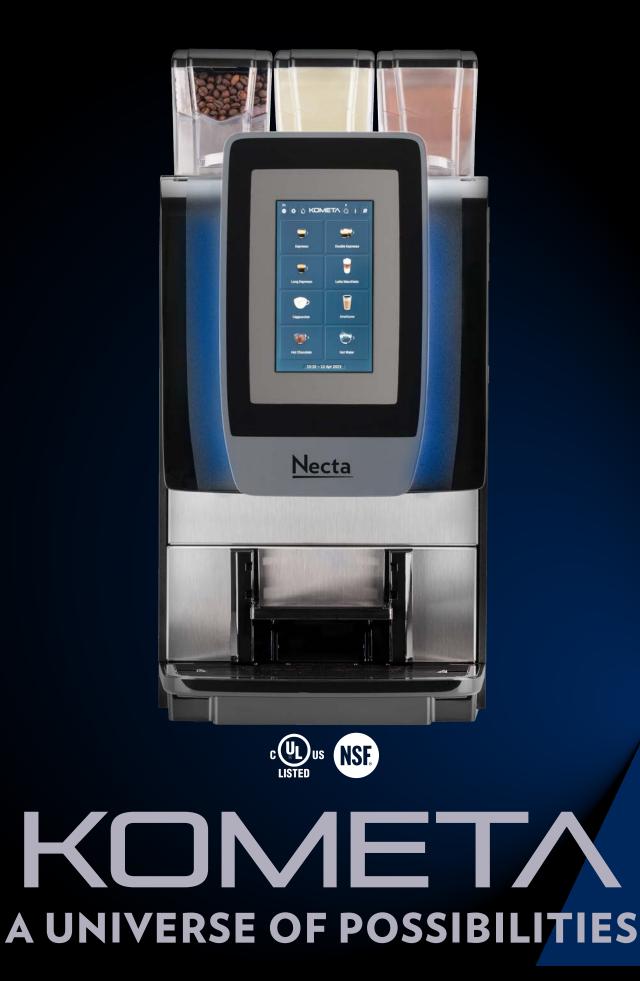

# KOMETA

#### A STELLAR COFFEE EXPERIENCE

Introducing Kometa, the new fully-automatic coffee machine from Necta, designed to captivate with its soft, elegant lines and exceptional user experience. Every detail has been meticulously crafted to blend aesthetics with reliability and functionality. Kometa is made to stand out in even the most sophisticated settings and built with the same internal components that you know, found in other trustworthy Necta products. It also offers outstanding ease of use and practicality that make a lasting impression in any environment.

## **TECHNICAL INNOVATIONS**

- 7" HD touchscreen
- Large capacity Z4000 brew group
- Flexible recipe customization
- Practical height for effortless filling
- Convenient, easy to clean dispensing area
- Same reliable and familiar Necta internal components
- Energy saving mode
- Removable waste bin and driptray