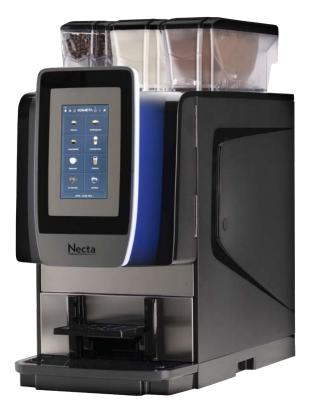

# KOMETA

#### A STELLAR COFFEE EXPERIENCE

Introducing Kometa, the new fully-automatic coffee machine from Necta, designed to captivate with its soft, elegant lines and exceptional user experience. Every detail has been meticulously crafted to blend aesthetics with reliability and functionality. Kometa is made to stand out in even the most sophisticated settings and built with the same internal components that you know, found in other trustworthy Necta products. It also offers outstanding ease of use and practicality that make a lasting impression in any environment.

## **TECHNICAL INNOVATIONS**

- 7" HD touchscreen
- Large capacity Z4000 brew group
- Flexible recipe customization
- Practical height for effortless filling
- Convenient, easy to clean dispensing area
- Same reliable and familiar Necta internal components
- Energy saving mode
- Removable waste bin and driptray