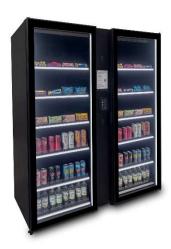

## **GRAB & GO SELF SERVICE**

## Flex 700

Powered by Instant Systems - USA

- Smart shelf system automatically adds customer's selections to their cart.
- Product is secured until payment is provided to reduce shrink.
- Each cabinet has 24 items with a capacity of around 264 units

## 2-door: 63"w x 31"d x 77"h

www.instansystems.com