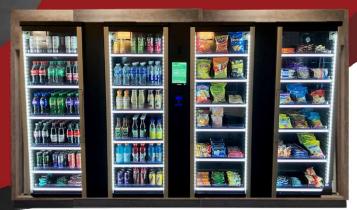

**GRAB & GO SELF SERVICE** 

Flex 600

Powered by Instant Systems-USA

- Smart shelf system automatically adds customer's selections to their cart.
- Product is secured until payment is provided to reduce shrink.
- Each cabinet has 18 items with a capacity of around 135 units

product info

modular

frictionless secure

Credit cards, student cards, membership cards with PIN

Mobile merchandising app

Interfaces with any MDB enabled device like bean to cup coffee makers to make a full micro market