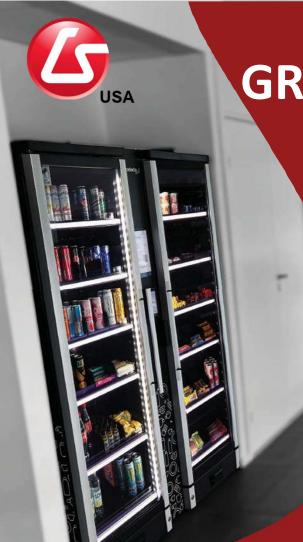

**GRAB & GO SELF SERVICE** 

Flex 600

Powered by Instant Systems-USA

- Smart shelf system automatically adds customer's selections to their cart.
- Product is secured until payment is provided to reduce shrink.
- Each cabinet has 18 items with a capacity of around 135 units

Audible feedback when product is being touched or removed from shelf

2-door: 55"w x 24"d x 73"h

www.instantsystems-usa.com