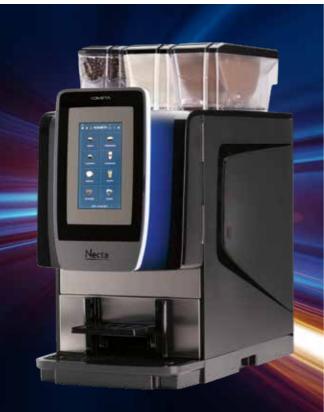

### Attractive design, amazing functionality

Soft and elegant lines that catch the eye, a 7-inch touchscreen interface designed to offer an exceptional user experience and attention to every detail to combine aesthetics and functionality: meet Kometa, the new fully-automatic coffee machine from Necta that's been created to stand out, in even the most refined locations. With its exceptional handling and practicality of use, Kometa is capable of making its mark in any environment.

#### Technical datasheet

**Dimensions** W 308 x D 571 x H 629 mm

Weight 29 kg Delivery area 16 cm

Daily output Up to 100 cups

230/240 V - 50/60 Hz Voltage and frequency

Maximum absorbed power 1900 W Yes Energy saving mode