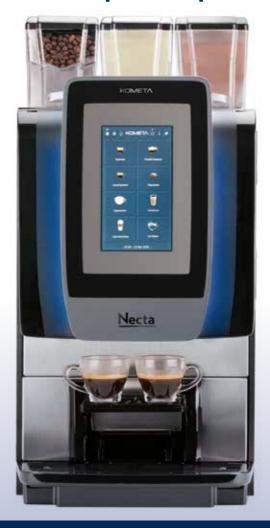

# A rare blend of quality and design in a compact footprint

### Attractive design, amazing functionality

Soft and elegant lines that catch the eye, a 7-inch touchscreen interface designed to offer an exceptional user experience and attention to every detail to combine aesthetics and functionality: meet Kometa, the new fully-automatic coffee machine from Necta that's been created to stand out, in even the most refined locations. With its exceptional handling and practicality of use, Kometa is capable of making its mark in any environment.

#### Technical datasheet

**Dimensions** W 308 x D 571 x H 629 mm

Weight 29 kg Delivery area 16 cm

Daily output Up to 100 cups

230/240 V - 50/60 Hz Voltage and frequency

Maximum absorbed power 1900 W Yes Energy saving mode