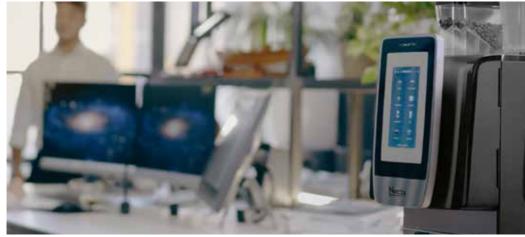

### Attractive design, amazing functionality

Soft and elegant lines that catch the eye, a 7-inch touchscreen interface designed to offer an exceptional user experience and attention to every detail to combine aesthetics and functionality: meet Kometa, the new fully-automatic coffee machine from Necta that's been created to stand out, in even the most refined locations. With its exceptional handling and practicality of use, Kometa is capable of making its mark in any environment.