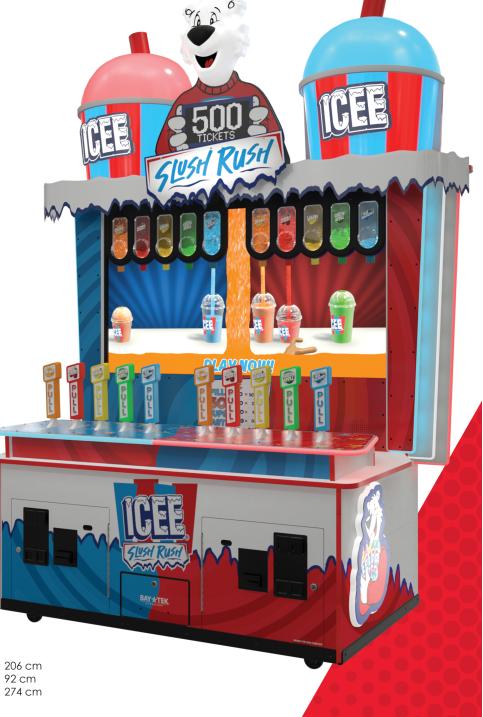

## All thrills no spills!

Step up to the counter to serve up the iconic ICEE to thirsty customers. In this multiplayer game of skill, players race against time to fill 50 cups of various sizes and flavors.

Navigate the five flavors with finesse as accuracy counts. Overflow and spills will eat up time while players wait for clean up. Successfully serve all 50 customers to win the big bonus!

ICEE Slush Rush combines the global appeal of the ICEE brand with addictive game play, ensuring a hit for your location.

The game's unique blend of speed and strategy creates memorable experiences that players will come back for again and again.

With vibrant aesthetics and a beloved brand, ICEE Slush Rush will be the COOLest game in the room.