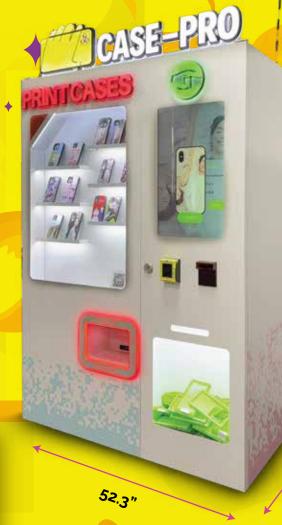

- **Dimensions:** 78.7" (H) x 52.3" (W) x 34.2" (D)
- **Power**: 110V / 4A
- Weight: 507 lbs
- Payment System: Coin & Card Compatible

@AmusementSourceInternational