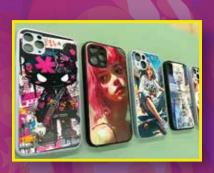

## CASE-PRO PRINTCASES

Bring creativity to life with Case-Pro, the cutting-edge self-service vending machine that lets customers design and print their own custom phone cases in just minutes! Case-Pro turns personalized phone cases into an interactive experience—and a profitable business opportunity.

## **KEY FEATURES:**

- Endless Creativity Upload photos, create unique collages, and adjust, crop, and rotate images for a seamless design.
- Remote Monitoring Track inventory and purchase history in real time!
- Premium Quality Vibrant, high-definition CMYK prints on durable cases.
- Effortless Experience Simple touchscreen interface makes designing fun and easy with prints ready in under 3 minutes.
- Convenient Payments Accepts cards and cash payments.
- Great Gift Idea Personalized cases make the perfect on-the-spot gift or branded souvenir!