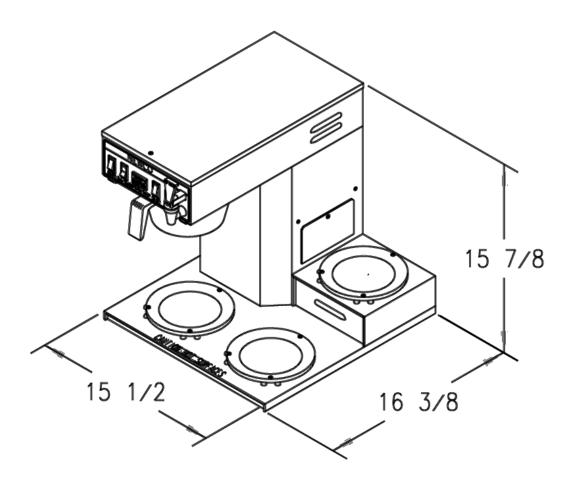

## **ACE-LP**

## **Features**

- Perfect brewer for medium to large size businesses with moderate to heavy activity.
- Brews into a glass decanter with a 12 cup capacity. Either regular, decaf, or flavored coffees can be brewed.
- Designed for medium or large locations [low profile configuration] like a sitting room environment, cafeteria, small or medium size convenience stores, or restaurants.
- Low pressure hot water faucet which can be used for allied products such as: hot chocolate, tea, or soups.
- A "Ready" light indicating that the optimum brewing temperature has been reached.
- Auto Arm Capability: When the start switch has been activated, the brewing process will be "Held" until the optimum brewing temperature "Ready Light" has been reached. Once the optimum temperature has been reached, it will start the brewing cycle automatically.
- Flashing "Brew Light" during the brewing process alerting YOU that coffee is being prepared.
- Inconsistent pot levels eliminated with the PDS valve system [Positive Displacement System] in low water pressure areas.
- "On & Off" switch located on the back of the brewer. The switch turns off the hot water tank system.

## **Additional Information**

| Model        | Part Number | Volts | Amps                       | Tank Wattage               | Cubic Feet | Ship Wt. | Cord Attached |
|--------------|-------------|-------|----------------------------|----------------------------|------------|----------|---------------|
| Ace-LP w/PDS | 110917-B    | 120   | USA / CAN<br>14.17 / 11.67 | USA / CAN<br>1400w / 1100w | 6.68       | 31 lbs   | Yes           |