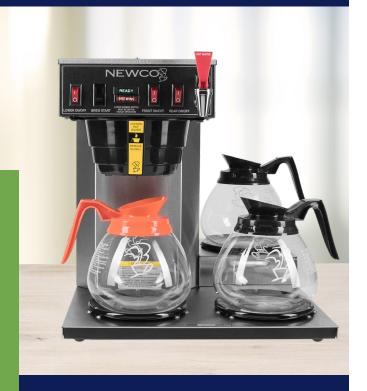

## **ACE-LP**

## **Features**

- Perfect brewer for medium to large size businesses with moderate to heavy activity.
- Brews into a glass decanter with a 12 cup capacity. Either regular, decaf, or flavored coffees can be brewed.
- Designed for medium or large locations [low profile configuration] like a sitting room environment, cafeteria, small or medium size convenience stores, or restaurants.
- Low pressure hot water faucet which can be used for allied products such as: hot chocolate, tea, or soups.
- A "Ready" light indicating that the optimum brewing temperature has been reached.
- Auto Arm Capability: When the start switch has been activated, the brewing process will be "Held" until the optimum brewing temperature "Ready Light" has been reached. Once the optimum temperature has been reached, it will start the brewing cycle automatically.
- Flashing "Brew Light" during the brewing process alerting YOU that coffee is being prepared.
- Inconsistent pot levels eliminated with the PDS valve system [Positive Displacement System] in low water pressure areas.
- "On & Off" switch located on the back of the brewer. The switch turns off the hot water tank system.

Newco designed the ACE series of brewers to satisfy customer requests for a multi-feature brewer suited for the office environment.

ACE models incorporate unique design features that include: a water level detection system that eliminates evaporation short pots, an adjustable brew safety light which flashes during the brew cycle to alert the user the brew cycle is in process, and a gravity hot water faucet system which dispenses hot water while brewing without altering the brew volume.