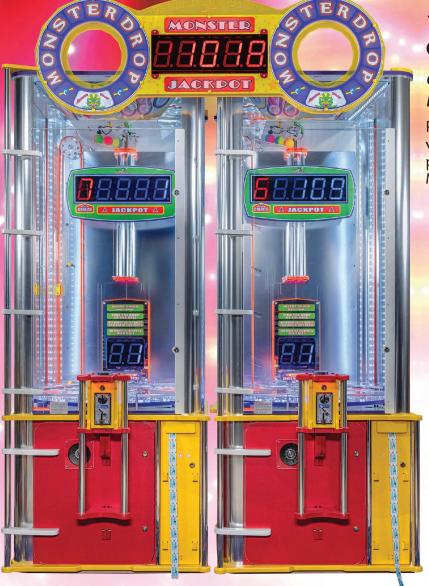

## MONSTER DROP

SPECIFICATIONS MONSTER DROP DOUBLE

- O 2 Player Ball Drop
- O 36,000 Ticket Capacity
- O 2 Intelli-Triple Ticket Dispensers
- O Card Swipe Capable
- **O** 96" H x 35" D x 67" W 244 cm x 90 cm x 180 cm
- O 815 lbs./374 kgs.
- O 1 Year Warranty

TWO AND SINGLE PLAYER

Quick Play = Quick Profits!

Our Most Popular, Highest Earning Ball
Drop Title — a MUST for every game room!

Players skillfully time the ball drop to earn ticket values as displayed on the rotating wheel, a multiplay bonus ticket extravaganza, or win the cumulative Monster Bonus of tickets with a single bounce!