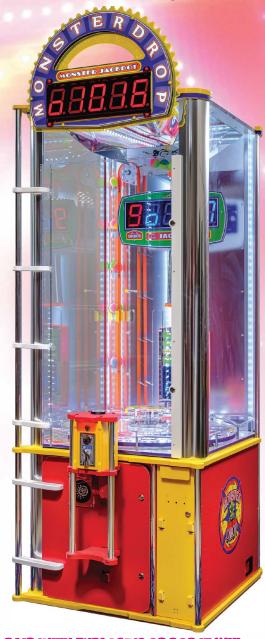

## SPECIFICATIONS MONSTER DROP SINGLE

- O 1 Player Ball Drop
- O 18,000 Ticket Capacity
- O 1 Intelli-Triple Ticket Dispenser
- O Card Swipe Capable
- **O** 96" H x 35" D x 33" W 244 cm x 90 cm x 84 cm
- O 415 lbs./188 kgs.
- O 1 Year Warranty

TWO AND SINGLE PLAYER

Quick Play = Quick Profits!

Our Most Popular, Highest Earning Ball
Drop Title — a MUST for every game room!

Players skillfully time the ball drop to earn ticket values as displayed on the rotating wheel, a multiplay bonus ticket extravaganza, or win the cumulative Monster Bonus of tickets with a single bounce!