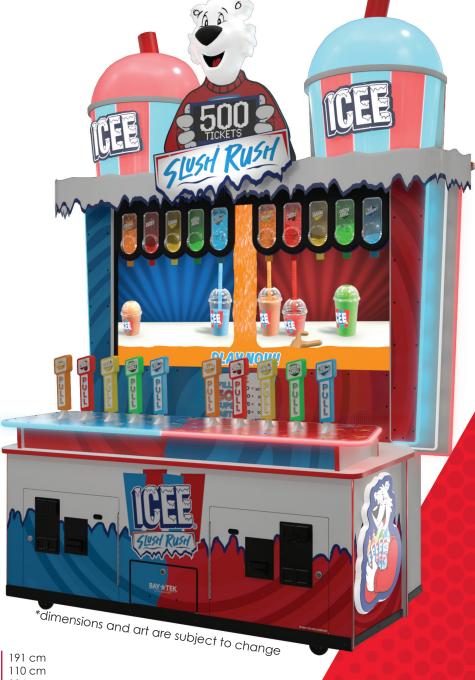

## All thrills no spills!

Step up to the counter to serve up the iconic ICEE to thirsty customers. In this multiplayer game of skill, players race against time to fill 50 cups of various sizes and flavors.

Navigate the five flavors with finesse as accuracy counts. Overflow and spills will eat up time while players wait for clean up. Successfully serve all 50 customers to win the big bonus!

ICEE Slush Rush combines the global appeal of the ICEE brand with addictive game play, ensuring a hit for your location.

Width: 6'3" Depth: 3'7"

Height: 9'5" 286 cm