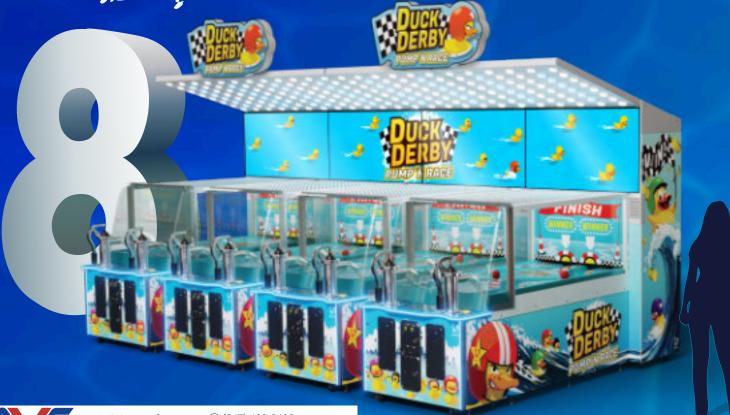

- RACE YOUR DUCK TO VICTORY WITH AN EXHILARATING PUMPING MECHANIC
- COMPETE AGAINST FRIENDS FOR ULTIMATE BRAGGING RIGHTS
- ENJOY THRILLING GAMEPLAY WITH UP TO 8
  PLAYERS AT ONCE
- FULLY ILLUMINATED TOP PANEL FOR A DAZZLING CARNIVAL ATMOSPHERE

AVS Companies avscompanies.com

**(**847) 439-9400

sales@avscompanies.com

2 Players

4 Players

**6 Players** 