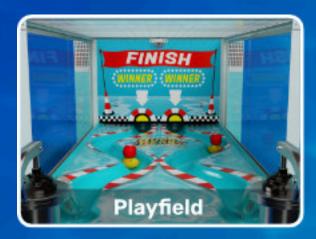

- RACE YOUR DUCK TO VICTORY WITH AN EXHILARATING PUMPING MECHANIC
- COMPETE AGAINST FRIENDS FOR ULTIMATE BRAGGING RIGHTS
- ENJOY THRILLING GAMEPLAY WITH UP TO 8
  PLAYERS AT ONCE
- FULLY ILLUMINATED TOP PANEL FOR A DAZZLING CARNIVAL ATMOSPHERE