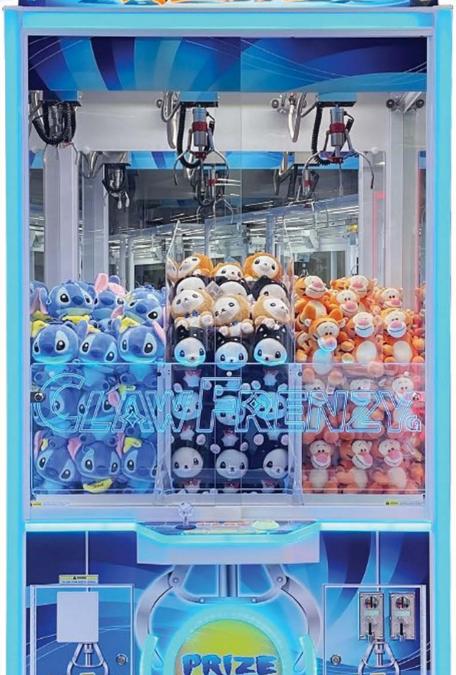

Unique crane with never before seen gameplay!

Three claw prize crane that offers a variety of prize options!

Drop all three ClaWS simultaneously using a single joystick and win up to three different prizes with one play!

Ability to customize any claw size in each prize section!

Beautifully lit cabinet that will catch your eye from anywhere in the game room!

> ASSEMBLED DIMENSIONS Width: 45" (114om) Depth: 39" (99om) Height 100" (264om)