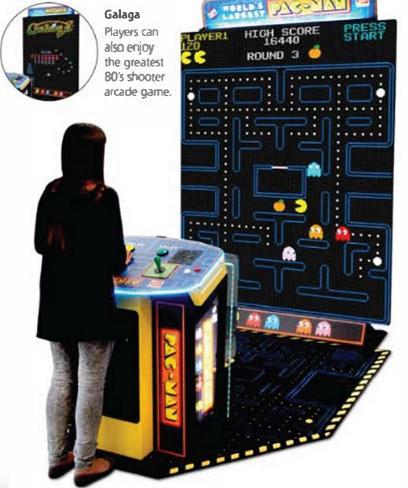

## **WORLD'S LARGEST PAC-MAN & GALAGA**

Have you ever wanted to play your favorite video game on a giant video billboard? Well here is your chance to play not one but two of the best games, PAC-MAN and Galaga on the World's Largest Coin-op screen, BANDAI NAMCO and Raw Thrills have partnered up to bring the biggest video game character to the high 108" LED display. Brand new 2 player simultaneous mode, with continue features allows you to go further than ever. The game also boasts an easy to use, programmable advertising feature allowing operators to take advantage of the huge screen to advertising their location, promotions or put a special customers name on the big screen (Birthday party packages).