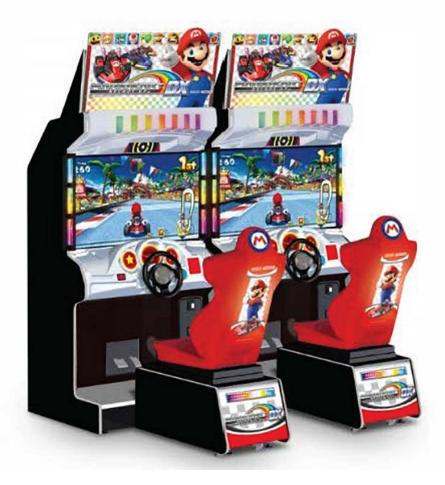

## MARIO KART ARCADE GP DX (OFFLINE)

The latest installment of the extremely popular Mario Kart series is here with new courses, new game modes, new karts, new features and a rainbow LED lit cabinet featuring a 42 " HD monitor. The popular NAM-CAM feature that places the player's face over the kart has been updated with "Funny Face Frames" where players can stretch, squeeze, and transform their faces into many different appearances.

Linkable up to four cabinets, the game has three game modes: Grand Prix, Versus, and co-op. In Grand Prix mode, players can compete through 40 rounds over five selectable cups. Versus mode offers competitive racing excitement for all players. The new 2-Person co-op mode features "Fusion Karts." One person drives while the other "shoots" other competitors.

With over 20 types of karts that can specifically trigger over 90 types of items, the racing possibilities of MARIO KART ARCADE GP DX are endless and players will be coming back to play again and again.