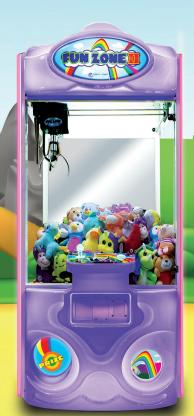

## **FUNZONE II 24"**

DIMENSIONS (W x D x H) 24in x 27in x 68in Metric: 609mm x 685.8mm x 1727mm WEIGHT: 325 lbs | 148 kg **PLUSH: Small** 

ENTERTAINMENT

SALES@COASTENTERTAINMENT.COM