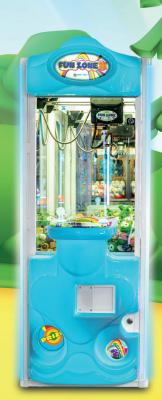

## **FUNZONE II 31"**

DIMENSIONS (W x D x H) 32in x 34in x 81in Metric: 812mm x 863mm x 2058mm WEIGHT: 266 lbs | 120 kg PLUSH: Large