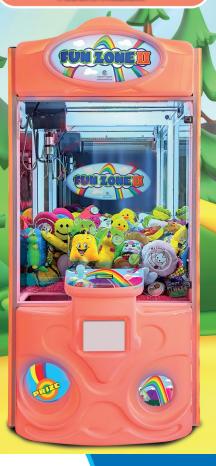

## **FUNZONE II 24"**

DIMENSIONS (W x D x H) 24in x 27in x 68in Metric: 609mm x 685.8mm x 1727mm WEIGHT: 325 lbs | 148 kg **PLUSH: Small** 

ENTERTAINMENT

SALES@COASTENTERTAINMENT.COM