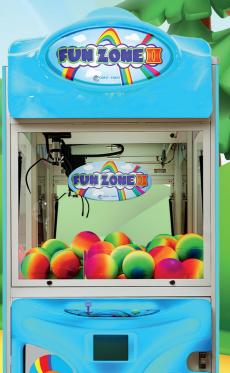

## **FUNZONE II 48"** DIMENSIONS (W x D x H) 46in x 50in x 86in Metric: 1168mm x 1270mm x 2184mm WEIGHT: 450 lbs | 204 kg

PLUSH:

## **FUNZONE II 36"**

DIMENSIONS (W x D x H) 36in x 36in x 81in Metric: 915mm x 915mm x 2058mm WEIGHT: 325 lbs | 148 kg PLUSH: Medium

## **FUNZONE II 31"**

DIMENSIONS (W x D x H) 32in x 34in x 81in Metric: 812mm x 863mm x 2058mm WEIGHT: 266 lbs | 120 kg PLUSH: Large