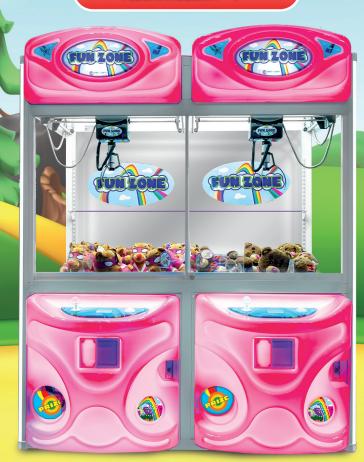

# PATENTED LED LIGHT CHANGING TECHNOLOGY

THAT IS LINKABLE TO OTHER FUNZONE CRAMES AND COUNTERS

FIRSTFILL INCLUDED WITH PURCHASE

**FUNZONE II 60" 2 PLAYER** 

DIMENSIONS (W x D x H)

48in x 35in x 76in

Metric: 1220mm x 889mm x 1931mm WEIGHT: 400 lbs | 182 kg