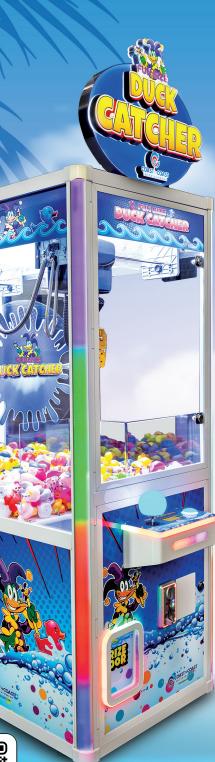

## D

The Fun Size Duck Catcher crane machine features a large, attractive duck-catcher animal graphics, sturdy all-metal construction, and is loaded with features. It can be configured as a "Play Until You Win" machine or as a traditional skill crane. Packed with features, it is bound to be a valuable addition to your arcade or family fun center!

> **DIMENSIONS (WXDXH)** STANDARD 24in x 27in x 86in

METRICS 609mm x 685mm x 2184mm

> WEIGHT 280 lbs / 127 kg

ATTRACTIVOLIGHTCDMARQUCO GOLDENSCOOPGLAW

## PERFECT CRANE FOR SMALL TOY ITEMS

SCAN ME!

**AVS Companies** avscompanies.com **(847)** 439-9400 sales@avscompanies.com