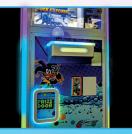

> **DIMENSIONS (WXDXH)** STANDARD 24in x 27in x 86in

METRICS 609mm x 685mm x 2184mm

> WEIGHT 280 lbs / 127 kg

ATTRACTIVOLIGHTCDMARQUCO GOLDENSCOOPGLAW