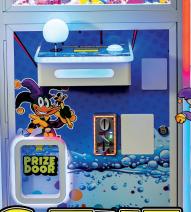

## D

The Fun Size Duck Catcher crane machine features a large, attractive duck-catcher animal graphics, sturdy all-metal construction, and is loaded with features. It can be configured as a "Play Until You Win" machine or as a traditional skill crane. Packed with features, it is bound to be a valuable addition to your arcade or family fun center!