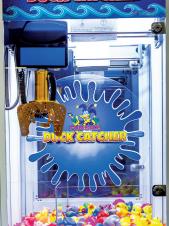

## D

The Fun Size Duck Catcher crane machine features a large, attractive duck-catcher animal graphics, sturdy all-metal construction, and is loaded with features. It can be configured as a "Play Until You Win" machine or as a traditional skill crane. Packed with features, it is bound to be a valuable addition to your arcade or family fun center!