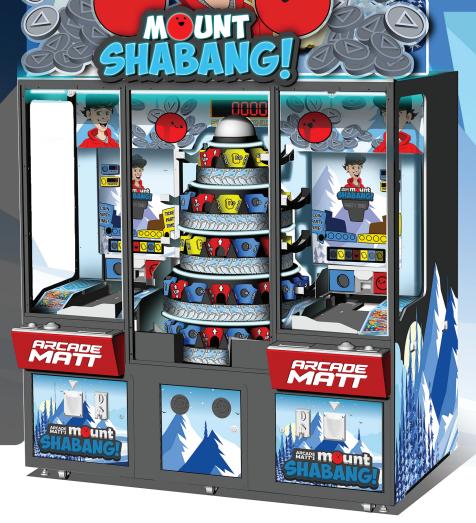

## ARCADE MOUNT SHABANG

Shabang! Powered by Arcade Matt, the internet's most popular arcade content creator and influencer, Mount Shabang is set to become one of the year's biggest draws for arcade operators.

GAME SPECIFICATIONS WIDTH: 70" / 178CM DEPTH: 46" / 117CM HEIGHT: 118" / 299CM POWER: 350W

Designed by ArcadeXR Manufactured by Playmore Games Distributed by LAI Games

**AVS Companies** avscompanies.com