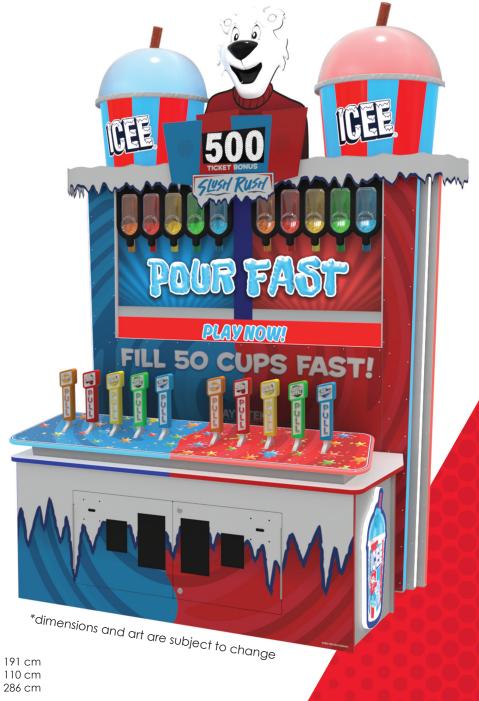

## All thrills no spills!

Step up to the counter to serve up the iconic ICEE to thirsty customers. In this multiplayer game of skill, players race against time to fill 50 cups of various sizes and flavors.

Navigate the five flavors with finesse as accuracy counts. Overflow and spills will eat up time while players wait for clean up. Sucessfully serve all 50 customers to win the big bonus!

ICEE Slush Rush combines the global appeal of the ICEE brand with addictive game play, ensuring a hit for your location.

## **Dimensions**

Width: 6'3" Depth: 3'7"

Height: 9'5" 286 cm