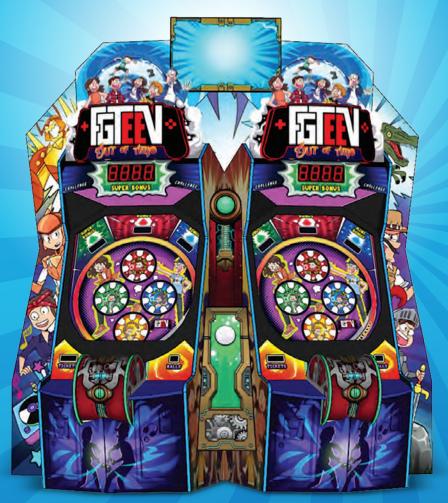

## **OPTIONAL DOUBLE MARQUEE**

GAME SPECIFICATIONS SINGLE CABINET WIDTH: 33"/84CM DEPTH: 40"/102CM

HEIGHT: 90"/229CM POWER: 210 WATTS

Based on top Youtube gaming channel FGTEEV, OUT OF TIME is a fun, quick play redemption game that offers three chances at a super bonus win!

OUT OF TIME has a time-travel theme centered on FGTEEV's 4th graphic novel of the same name.

Featuring rotating disks representing different eras like the middle ages and dinosaur times, guests attempt to land a ball in one of four bonus slots to win tickets.

The colorful cabinet features everyone's favorite characters from the novels, plus an optional 2-cabinet marquee that attracts attention.

- 53M+ Social Media Followers
- 3 New York Time Best Sellers
- Huge Merchandise Line
- 100% Skill, Win Every Time Gameplay With a Chance at 3 Super Bonuses
- Proven High Repeat Play