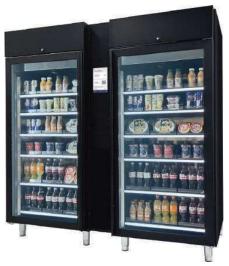

Audible feedback when product is being touched or removed from shelf

2-door: 55"w x 24"d x 73"h

www.instantsystems-usa.com

**GRAB & GO SELF SERVICE** 

Flex 700

Powered by Instant Systems - USA

- Smart shelf system automatically adds customer's selections to their cart.
- Product is secured until payment is provided to reduce shrink.
- Each cabinet has 24 items with a capacity of around 264 units

modular

frictionless

secure

2-door: 63"w x 31"d x 77"h

**7** 

Credit cards, student cards, membership cards with PIN

Mobile merchandising app

Interfaces with any MDB enabled device like bean to cup coffee makers to make a full micro market