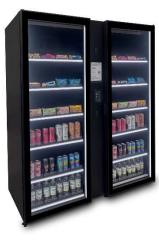

Product is secured until payment is provided to reduce shrink.

Each cabinet has 24 items with a capacity of around 324 units

product info

modular

Credit cards, student cards, membership cards with PIN

Mobile merchandising app

Interfaces with any MDB enabled device like bean to cup coffee makers to make a full micro market

Audible feedback when product is being touched or removed from shelf

2-door: 75"w x 30"d x 78"h