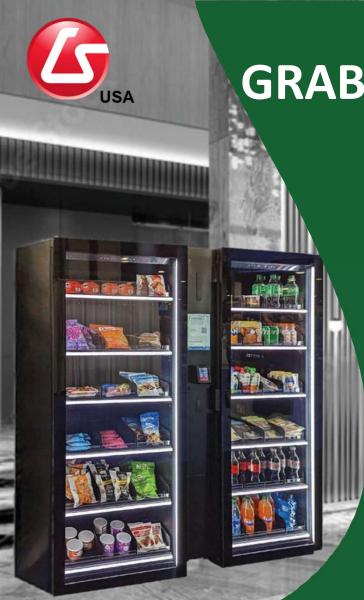

Audible feedback when product is being touched or removed from shelf

2-door: 55"w x 24"d x 73"h

www.instantsystems-usa.com

**GRAB & GO SELF SERVICE** 

Flex 700

Powered by Instant Systems - USA

- Smart shelf system automatically adds customer's selections to their cart.
- Product is secured until payment is provided to reduce shrink.
- Each cabinet has 24 items with a capacity of around 264 units

modular

frictionless

secure

2-door: 63"w x 31"d x 77"h

**7** 

Credit cards, student cards, membership cards with PIN

Mobile merchandising app

Interfaces with any MDB enabled device like bean to cup coffee makers to make a full micro market

Option to add on the spot age verification with driver's license. Individual cabinets can be dedicated to age restricted product.

www.instansystems.com

Smart shelf system automatically adds customer's selections to their cart.