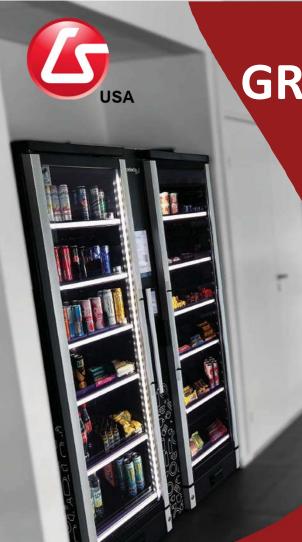

**GRAB & GO SELF SERVICE** 

Flex 600

Powered by Instant Systems-USA

- Smart shelf system automatically adds customer's selections to their cart.
- Product is secured until payment is provided to reduce shrink.
- Each cabinet has 18 items with a capacity of around 135 units

Audible feedback when product is being touched or removed from shelf

2-door: 55"w x 24"d x 73"h

www.instantsystems-usa.com

**GRAB & GO SELF SERVICE** 

Flex 700

Powered by Instant Systems - USA

- Smart shelf system automatically adds customer's selections to their cart.
- Product is secured until payment is provided to reduce shrink.
- Each cabinet has 24 items with a capacity of around 264 units