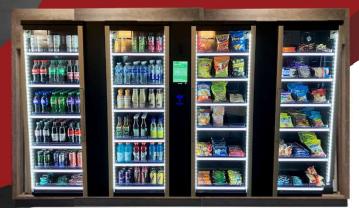

Product is secured until payment is provided to reduce shrink.

Each cabinet has 24 items with a capacity of around 324 units

product info

modular

Credit cards, student cards, membership cards with PIN

Mobile merchandising app

Interfaces with any MDB enabled device like bean to cup coffee makers to make a full micro market

Audible feedback when product is being touched or removed from shelf

2-door: 75"w x 30"d x 78"h