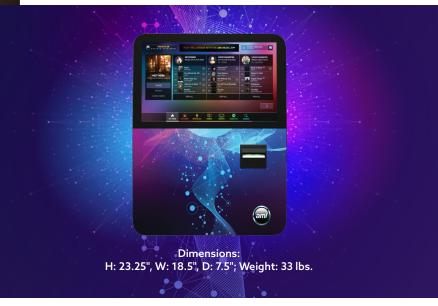

#### GOOD THINGS COME IN SMALL PACKAGES!

The Atom jukebox boasts a small footprint: less than 2' high and 19" wide — perfect for venues where wall space is at a premium. At only 33 lbs, this easily transportable and easily shippable jukebox weighs the same as a microwave oven. And if those numbers don't impress you, this one surely will: a completely straightforward and hassle-free 1-person installation!

#### ATOM JUKEBOX TECHNICAL SPECS:

- 18.5" wide HD touchscreen display for music selection and promotions.
- · High-power computer core includes the motherboard, power supply, I/O controller, and a solid-state hard drive
- · IR wireless remote control
- 250-Watt, 2-Channel Amp Sound System for immersive, room-filling sound (additional 250-Watt Amp available)
- · Broadband connection required for song and music video updates
- · Bill acceptor (500-bill capacity)