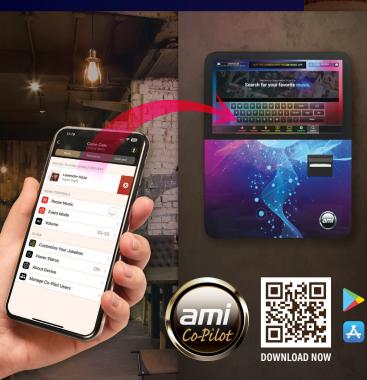

### MANAGE YOUR ROUTE

AMI Co-Pilot\* makes managing your Atom, and all AMI jukeboxes, easy - no matter where you are. With countless benefits for both operators and location staff, this is one mobile app that does it all.

- · Access Jukebox Remote Control Functions.
- · Enable and Manage Background Music.
- · Create Digital Advertisements.
- · Customize the Atom's User Interface.
- · Notify AMI Music App Users.
- · Troubleshoot the Jukebox.
- · Earn Free Credits with AMI's Staff Rewards Program.
- · Activate Event Mode.
- · View Jukebox Connections and Status Reports.
- · And more!

\*Feature permissions are set and controlled by the Operator Executive.