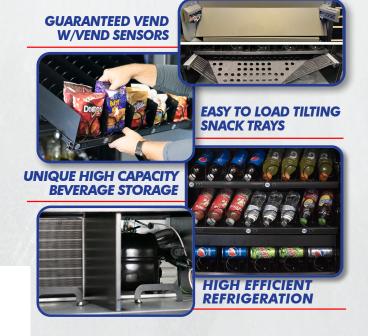

# STANDARD DEPTH, EASY TO LOAD **TILTING SNACK TRAYS**

Trays pull out and tilt down for easy access while filling with your favorite snacks!

#### UNIQUE HIGH CAPACITY BEVERAGE

Beverage storage area offers an innovative and space-efficient solution for storing a variety of drinks.

# HIGH EFFICIENT REFRIGERATION

The high-efficiency R-290 refrigeration system is a cutting-edge technology designed to provide exceptional cooling performance while minimizing energy consumption and environmental impact.