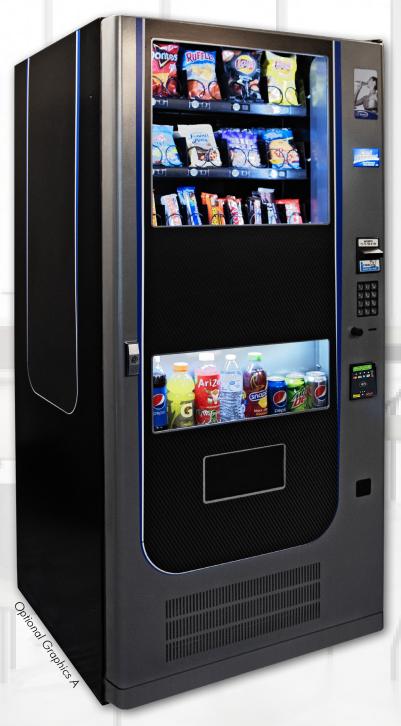

# **QUICK**break

QB4000 | Combo Merchandiser

# DESIGNED BY CUSTOMERS. FOR THEIR CUSTOMERS.

The QUICKbreak is the perfect solution for break areas with confined space. Our combo vending machines can dispense both snacks and beverages, allowing you to provide everything to satisfy every office workers need - all from a single vending machine.

- ADA Compliant
   Americans W/Disabilities Act
- \*9 Beverage Selections/
   20 Snack Selections
- New High Efficiency R-290 Cooling
- Premium PaymentSystem Options
- High Quality/Durable Tempered Glass Fronts

\*Shown w/8 Beverage Selections

SCAN TO LEARN MORE

ONE SOURCE ALL SOLUTIONS