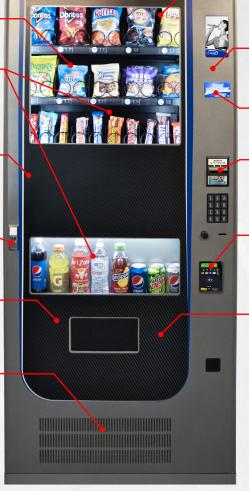

# STANDARD DEPTH, EASY TO LOAD **TILTING SNACK TRAYS**

Trays pull out and tilt down for easy access while filling with your favorite snacks!

# **TEMPERED GLASS**

Significantly stronger than regular glass and more resistant to scratches and other forms of damage, increasing its overall durability.

#### **DURABLE CABINET AND DOOR** CONSTRUCTION

Ensuring long-lasting, robust vendor that can withstand everyday wear and tear, providing a reliable and sturdy merchandising solution.

# **EASY CLOSE T-HANDLE LOCK**

Equiped with a door locking mechanism that is user friendly and tamper proof.

#### UNIQUE HIGH CAPACITY BEVERAGE

Beverage storage area offers an innovative and space-efficient solution for storing a variety of drinks.

# HIGH EFFICIENT REFRIGERATION

The high-efficiency R-290 refrigeration system is a cutting-edge technology designed to provide exceptional cooling performance while minimizing energy consumption and environmental impact.

#### **LED LIGHTING**

Bright, long-lasting illumination while consuming significantly less power than traditional lighting sources.

#### **MULTI-FUNCTION CONTROLLER**

Control diverse functions, such as motors, sensors, temps, displays, and communication interfaces.

#### LED DISPLAY

High-definition, energy-efficient visual screen that produce vibrant, sharp images.

### PREMIUM BILL ACCEPTOR

Efficiently processes various denominations while ensuring accuracy and security.

# CREDIT/DEBIT & MOBILE PAYMENT SYSTEM (OPTIONAL)

Make electronic transactions using smartphones or a mobile device, allowing to swiftly and effortlessly pay for goods.

#### **CUSTOM GRAPHICS**

Custom designed visual elements, such as logos, illustrations, or other visual assets, tailored to a specific brand.

| QUICKbreak (QB4000) Combo Merchandiser |                                                                                                  |
|----------------------------------------|--------------------------------------------------------------------------------------------------|
| Selections                             | 9 Beverage, 20 Snacks/Candy                                                                      |
| Capacity                               | 124 Beverage,120 Snacks/180 Candy (300 total)                                                    |
| Selection Pricing                      | \$0- \$99.95                                                                                     |
| Payment Systems                        | Premium Electronic Coin Acceptor, Conlux Bill Acceptor \$1, \$5, \$10 & \$20 (Set for \$1 & \$5) |
| Electrical Requirements                | 115 VAC/60Hz, 3.8 AMPS                                                                           |
| Dimensions                             | 73.5" H X 35" W X 34.5" D                                                                        |
| Shipping Weight                        | 630 Lbs.                                                                                         |
| Standard Features                      | Tilting Snack Trays, High Cap. Beverage Storage                                                  |
| Options                                | Custom Graphics, Credit/Debit Card Reader                                                        |