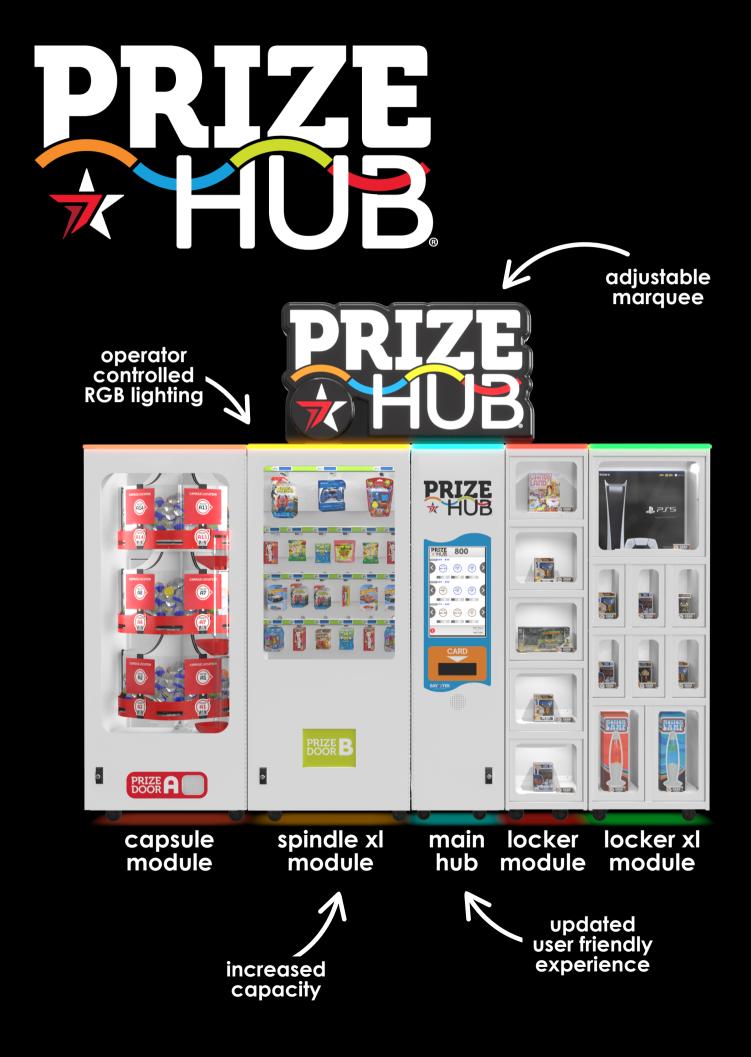

## **NEW PHYSICAL FEATURES**

- truly modular design
- customizable RGB lighting on top and bottom
- adjustable marquee
- power switch in each module
- unlimited number of modules per main hub
- simple serviceability with back access on each module

# **UPGRADED PHYSICAL FEATURES**

- spindle xl has increased capacity with 21 spindles
- upgraded safety brackets on locker doors
- operator controlled attract mode for capsule module
- upgraded sensors for dispensing detection on the capsule module

# MAIN HUB FEATURES

- updated UI/UX
- intuitive touchscreen navigation
- custom advertisements
- updated card system offering
- operator control on out of stock items
- prize selection aligns with total # of tickets
- browse to shop

### DIMENSIONS

main hub: 1ft 8in wide 2ft 10in deep 6ft 8in high

#### marquee:

3ft 9in wide 2ft 2in tall (marquee only) 8ft 10in w/ Prize Hub

#### capsule module:

2ft 11in wide 2ft 10in deep 6ft 8in high

#### locker module:

1ft 6in wide 2ft 10in deep 6ft 8in high

spindle xl module:

2ft 11in wide 2ft 10in deep 6ft 8in high

locker xl module: 2ft 2in wide 2ft 10in deep

6ft 8in high