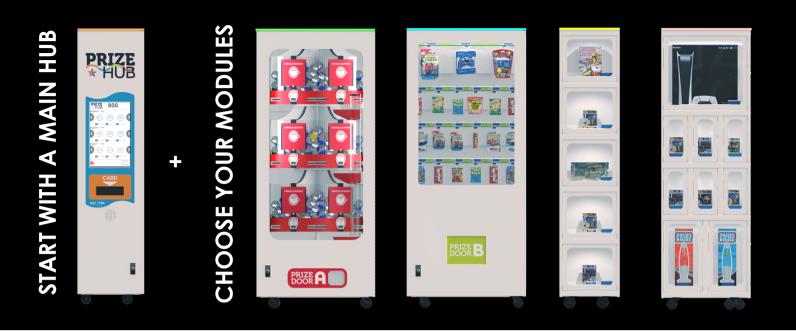

## **NEW PHYSICAL FEATURES**

- truly modular design
- customizable RGB lighting on top and bottom
- adjustable marquee
- power switch in each module
- unlimited number of modules per main hub
- simple serviceability with back access on each module