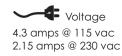

Dimensions 120 cm Width: 3'11" Depth: 11'3" 343 cm Height: 10' 4" 316 cm Height w/out Marquee: 9' 274 cm Weight: 1350 lbs 612 kgs Shipping Weight: 1461 lbs 663 kgs