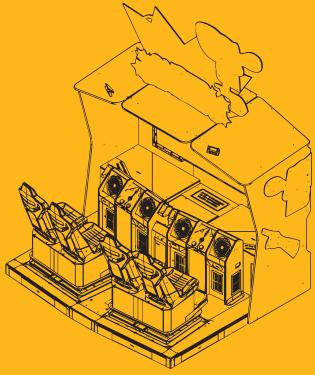

## **SPECIFICATIONS**

- 4 Players Ride
- Coin-op/Card Reader
- Interactive Experience
- 4k Resolution Projection
- 2.5m (100") Diagonal Screen
- Unreal Engine
- Surround Sound System
- WIFI
- 240V, 20A

## **PRODUCT DIMENSIONS**

| Required Footprint: | ···· 9.29m² (100 sq. ft.) |
|---------------------|---------------------------|
| Length:             | ······ 2.78m (109.5")     |
| Width:              | 3.05m (120")              |
| Height:             | 3.94m (155″)              |