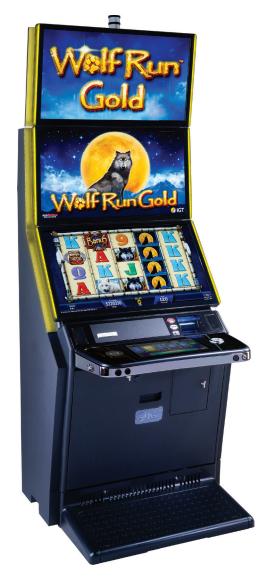

# IGT PeakSlant32™ Gaming Machine

# Peak flexibility.

A captivating player experience is brought to life with the all-new PeakSlant32 $^{\text{\tiny M}}$  cabinet. Featuring three seamlessly integrated, 32-inch full HD displays and a more refined 13.3 $^{\text{\tiny M}}$  Dynamic Player Panel, this cabinet is designed with versatility in mind and will take your floor to new heights.

- Three large LCD screens provide attractive merchandizing options and deliver an immersive player experience
- Compatible with a robust library of player-favorite themes
- Modern cabinet design with ergonomic comfort features and conveniences that attract players and increase time on device
- Superior serviceability and durability reduce strain on staff resources, minimize down time, and increase ROI

## Improved Monitors

- Three 32" full HD LCD displays
- Seamless screen design
- Multi-touch touchscreen on main display and DPP
- Unmatched color and clarity