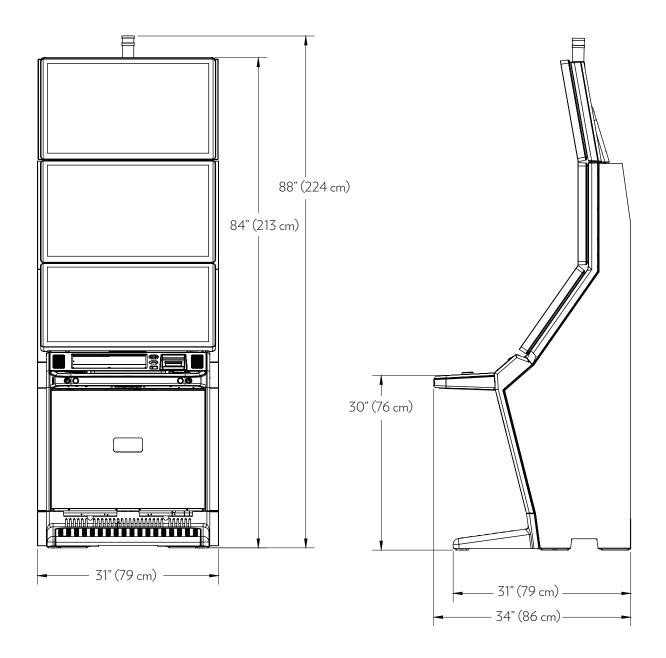

## IGT PeakSlant32™ Gaming Machine

 $Weight-389 \ lbs.\ (176.4\ kg)$   $Projected\ footprint-7.3\ ft^2\ (0.68m^2)$ 

| Power Consumption |                   |
|-------------------|-------------------|
| 120V/60Hz         | 3.0 A (360 Watts) |
| 240V/50Hz         | 1.5 A (360 Watts) |