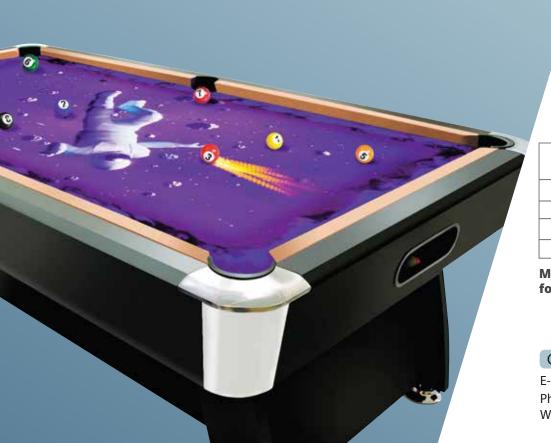

## **AUGMENTED REALITY POOL**

Level up to the ultimate pool experience!

Bundled with 10 + amazing effects

Modern design to fit all environments with integrated ultra bright laser projector

Control effects/games by scanning a QR code from mobile

Easy to install on all standard pool tables

Entertainment package to suit all age groups

| MagixPool <sup>™</sup> |                |
|------------------------|----------------|
| WIDTH                  | 30" (758 mm)   |
| DEPTH                  | 17.5" (440 mm) |
| HEIGHT                 | 12.3" (312 mm) |
| Power : 110V - 220V    |                |