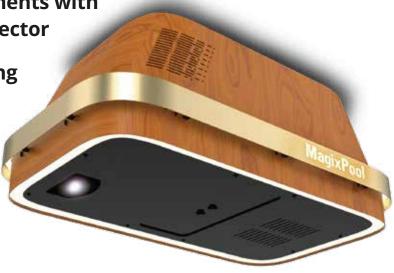

## MagixPool<sup>™</sup>

Plug & Play Interactive Projection for Pool Tables

## **AUGMENTED REALITY POOL**

Level up to the ultimate pool experience!

Bundled with 10 + amazing effects

Modern design to fit all environments with integrated ultra bright laser projector

Control effects/games by scanning a QR code from mobile

Easy to install on all standard pool tables

Entertainment package to suit all age groups

| MagixPool <sup>™</sup> |                |
|------------------------|----------------|
| WIDTH                  | 30" (758 mm)   |
| DEPTH                  | 17.5" (440 mm) |
| HEIGHT                 | 12.3" (312 mm) |
| Power : 110V - 220V    |                |