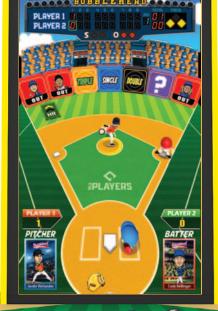

» Two-player mode: engage in head-to-head pitching, batting and base running action.

- » One-player mode: challenge the game's Al.
- » Pitch fastballs, curves and changeups.
- » Bat for singles, doubles, triples and home runs.
- » Mystery targets add element of surprise.
- » Attractive MSRP provides potential for swift ROI.