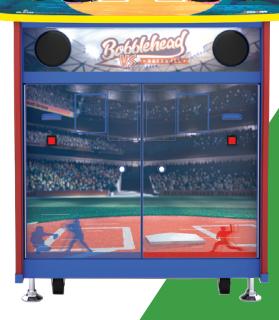

## **ALL-IN-ONE STREET & ARCADE GAME**

Dimensions: 36" W. x 42" D. x 95" H. (78" H. w/o marquee) ...28" W. with table panel removed for narrow doorway access

LCD size: 43" vertical

Weight: 320 lbs. / Shipping: 353 lbs.

Power consumption: 210W / 1.4A | Free-volt: 110v~230v