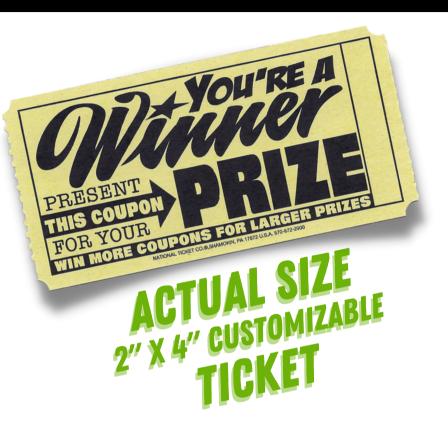

#### Game Features:

- Electronically controlled and flexible game settings and options.
- Built-in sensors that know when the guest has thrown a ball and then resets the game for the next player.
- Distributes a specialty 2"x 4" ticket that can be exchanged for a prize or collected to trade for larger prizes!
- Add game units to fit your building size!