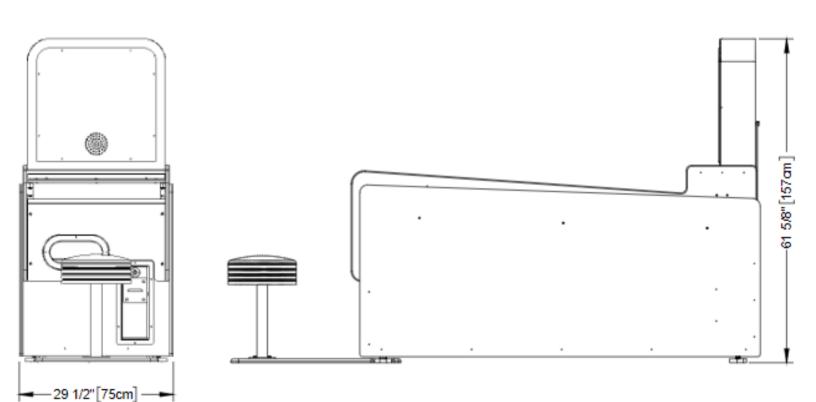

# GAME SERIES

HG B

The **Roll Down Add'Em Up Attendant-Free Game** (**AFG**) allows guests to play this fun and addicting game without the need for a game operator.

Once the game is started, this seated game will automatically release a ball and the player must try to roll the ball down the lane and acore a predetermined amount of points to win. Programmable game settings and options provide a multitude of game play options and styles.

#### Power Requirements:

Domestic: 110V ± 5V / 60 Hz / 184 W / 1.6 A International: 220V ± 5V / 50 Hz / 184 W / .8 A