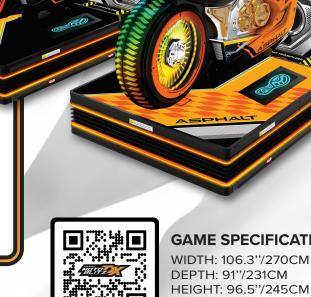

WAHLAPTECH

LAI Games is an exclusive distribution partner in North & South America, UK and Europe

DEPTH: 91"/231CM HEIGHT: 96.5"/245CM

POWER: 2 DEDICATED 15AMP OUTLETS

AIGAMES **Contact your Authorized Distributor or LAI Games** 469-541-0555 | sales@laigames.com