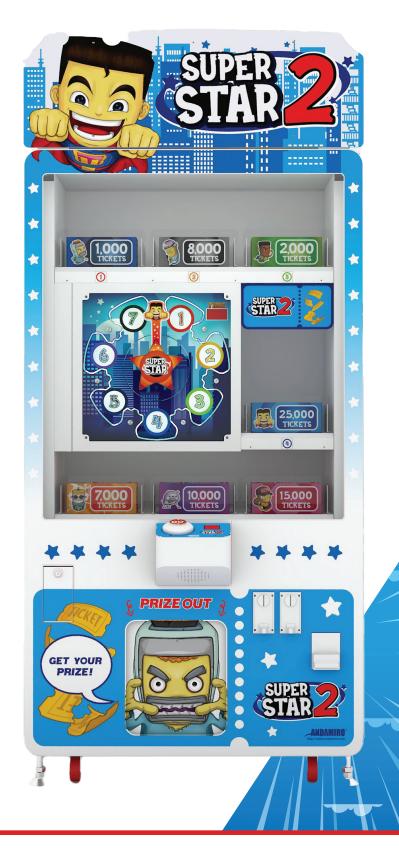

## THE ULTIMATE MERCHANDISER IS BACK!

## Andamiro's New SuperStar2 Has What Operators Need...

» Rugged all-steel, white cabinet decked in Ticket Man<sup>™</sup> hero graphics.

» 7 spacious shelves (10" W. x 7" D.) display a wide variety of prizes.

» Highly secure interior design deters theft for peace of mind.

» Ships with Ticket-Man<sup>™</sup> ticket boxes for easy integration into redemption venues.

» Simple one-button control and skill play. Players aim for a number and release!