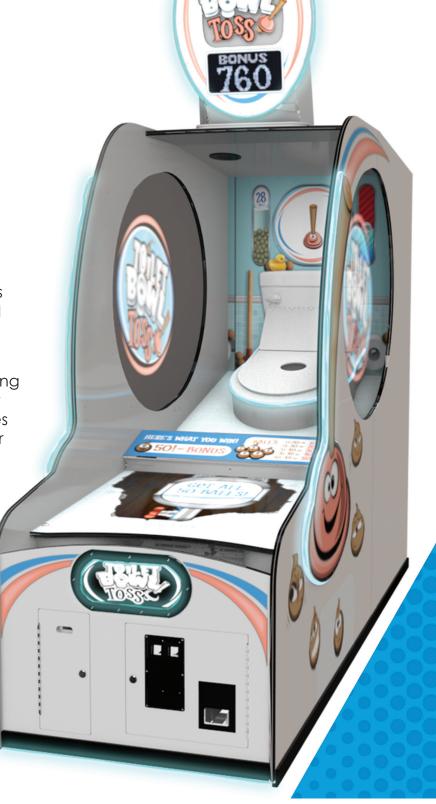

## Rule the throne!

Scoop the poop and fill the toilet bowl before time runs out!

Win the big bonus by tossing all 50 balls through the three closing lids. Counted ball intervals triggers lid closing with a smaller target after each lid drops.

Silly graphics will have everyone laughing as the game progresses. This three foot wide cabinet allows friends and families to join in on the fun for this single player frenzy arcade game.

For a splashin' good time link two cabinets together and activate the progressive bonus feature.

Aim matters — Toilet Bowl Toss