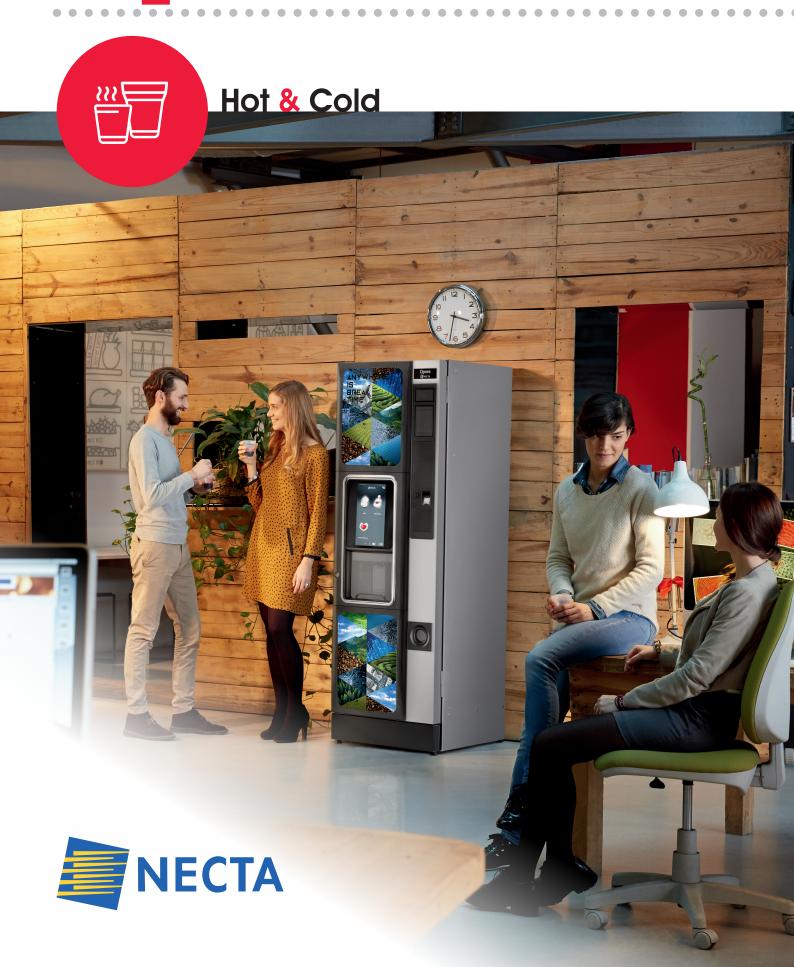

### **Opera Touch**

- Selection area with wide 13.3" full HD touch screen.
- Visual drinks menu with large customisable product icons, elegant and user-friendly.
- Possibility to display product information and spots during selection and preparation phases.
- Nutritional facts for each selection.
- Master/slave connection with other Necta's S&F models.

#### **Technology**

- Available in single or double espresso version with Z4000 espresso brewer.
- Up to 4 customisable product categories for a wider offer (ex. 2 categories for hot drinks, 2 categories for promotions and snacks -available when Opera Touch is banked with a S&F model).
- Self adjusting blades.
- 24 volts variable speed mixer.

#### **Electronics**

- Advanced electronics, already implemented on other models of our Group.
- Simple and intuitive programming and customizing of the technical menu.
- Download of EVA DTS statistics through
- Bluetooth or IRDA (with BlueRed kit).
- Possibility of ethernet or wi-fi connection for RSS feed management.
- Flexible management of any payment system and fully compatible with Executive and MDB protocols.