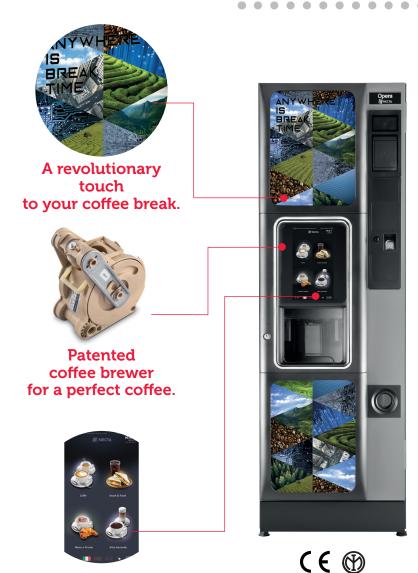

### **Opera Touch**

- Selection area with wide 13.3" full HD touch screen.
- Visual drinks menu with large customisable product icons, elegant and user-friendly.
- Possibility to display product information and spots during selection and preparation phases.
- Nutritional facts for each selection.
- Master/slave connection with other Necta's S&F models.

#### **Technology**

- Available in single or double espresso version with Z4000 espresso brewer.
- Up to 4 customisable product categories for a wider offer (ex. 2 categories for hot drinks, 2 categories for promotions and snacks -available when Opera Touch is banked with a S&F model).
- Self adjusting blades.
- 24 volts variable speed mixer.

Up to 4 customizable product category, depending on location.