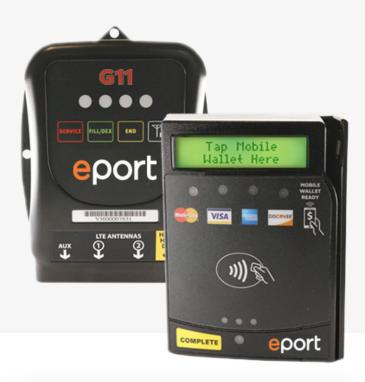

# G11 Cashless Kit

Enable cashless acceptance.

The G11 Cashless Kit allows retailers to accept digital payment options — including EMV contactless, magstripe, NFC card payments, and mobile wallets — and securely capture the critical transaction data required to improve machine performance and boost sales.

#### **Benefit from the G11 Cashless Kit**

The G11 Cashless Kit is our most popular option for accepting digital payments. PCI compliant and trusted by some of the world's largest self-service retailers, the G11 Cashless Kit allows you to accept any digital payment securely. With a telemeter that can be paired with either Cantaloupe's G Series card readers or your existing card reader, we provide you the ultimate convenience and flexibility in payment acceptance, all while connecting you to the real-time, remote data you need to improve business performance and boost sales.

#### **G11 Cashless Kit Includes**

- Card reader
- Telemeter