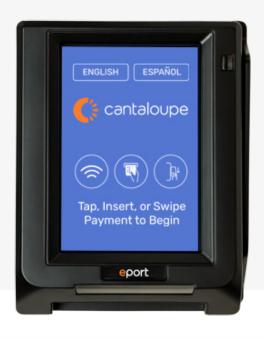

## **Utilizing the Engage to Your Benefit**

The Engage is Cantaloupe's next generation touchscreen card reader. This all-in-one card reader and telemeter allows for quick and easy installation and upholds the highest levels of PCI PTS 5.0 security to keep your customers' data safe and your business protected. Through a brilliant, edge-to-edge 3.5-inch color touchscreen display, the Engage enables you to run customizable images to promote your business while captivating and engaging your customers. Plus, with the ability to accept nearly any digital payment, the Engage helps self-service retailers delight customers and increase sales.

### **Key Features**

- Accepts digital payments, including EMV chip, EMV contactless, magstripe, mobile wallets, and loyalty programs.
- **Edge-to-edge touchscreen** to deliver engaging customer interactions.
- Customizable images to promote your company and display advertisements or notices.
- **Seamless integration** with Seed software to keep your business connected.
- All-in-one card reader and telemeter design for quick and easy installation.
- PCI PTS 5.0 compliant device for processing payments and data at the highest level of security.
- **Campus Cards** can be accepted and configured to appear in users' Apple Wallets.
- Technical screen for easier driver servicing.

## **Vibrant Screens & Advertising**

Deploy customized advertisements, images, or notices.