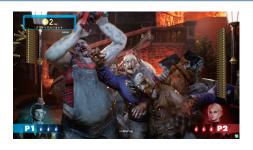

#### **DARE TO ENTER!**

Horror has never looked or felt this real! House of the Dead returns in this special edition super deluxe cabinet so players can experience terror like never before.

Cutting-edge 'Unreal Engine 4' game graphics technology on powerful dedicated hardware brings all the zombies, characters and environment to life in incredible detail and quality. The game-changing controller is lightweight and uses unique vibration technology to produce a realistic recoil feeling.

Players will enjoy the five-dimensional full body experience thanks to immersive internal cabinet features. 5.1 channel surround sound with sub-woofer, high spec bass shaker, air canon and spot LED lights, all work together to produce a captivating, tense horror feeling that thrills players.

- ✓ 55" HD Screen
- Cutting-edge 'Unreal Engine 4' game graphics technology.
- ✓ Immersive 5-dimensions experience.
- ✓ Game-changing light weight controller.
- Impressive 3D moulded cabinet with interactive feature.
- ✓ 5 epic game missions.
- ✓ 1 or 2 player game.
- Impressive 3D moulded cabinet with interactive feature.