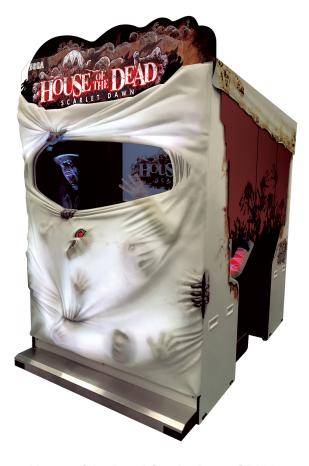

The zombie Horror-themed cabinet is unique with 3D molding gives a sense of zombies trying to escape the cabinet. Interactive features and colour changing lights accentuate the zombie shadows resulting in a chilling look that is impressive and attracts visitors in any location.

- ✓ 55" HD Screen
- Cutting-edge 'Unreal Engine 4' game graphics technology.
- ✓ Immersive 5-dimensions experience.
- ✓ Game-changing light weight controller.
- Impressive 3D moulded cabinet with interactive feature.
- ✓ 5 epic game missions.
- ✓ 1 or 2 player game.
- Impressive 3D moulded cabinet with interactive feature.

#### **ASSEMBLED**

|          | Depth | Width | Height | Weight   |
|----------|-------|-------|--------|----------|
| Metric   | 215cm | 145cm | 231cm  | 500kg    |
| Imperial | 84"   | 57"   | 90"    | 1,103lbs |