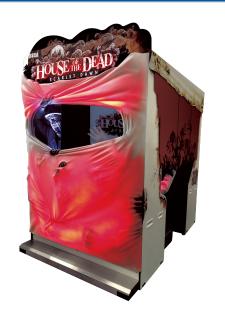

Players will enjoy the five-dimensional full body experience thanks to immersive internal cabinet features. 5.1 channel surround sound with sub-woofer, high spec bass shaker, air canon and spot LED lights, all work together to produce a captivating, tense horror feeling that thrills players.

The zombie Horror-themed cabinet is unique with 3D molding gives a sense of zombies trying to escape the cabinet. Interactive features and colour changing lights accentuate the zombie shadows resulting in a chilling look that is impressive and attracts visitors in any location.