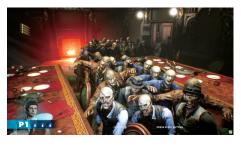

#### **DARE TO ENTER!**

Horror has never looked or felt this real! House of the Dead returns in this special edition super deluxe cabinet so players can experience terror like never before.

Cutting-edge 'Unreal Engine 4' game graphics technology on powerful dedicated hardware brings all the zombies, characters and environment to life in incredible detail and quality. The game-changing controller is lightweight and uses unique vibration technology to produce a realistic recoil feeling.

- ✓ 55" HD Screen
- Cutting-edge 'Unreal Engine 4' game graphics technology.
- ✓ Immersive 5-dimensions experience.
- ✓ Game-changing light weight controller.
- Impressive 3D moulded cabinet with interactive feature.
- ✓ 5 epic game missions.
- ✓ 1 or 2 player game.
- Impressive 3D moulded cabinet with interactive feature.