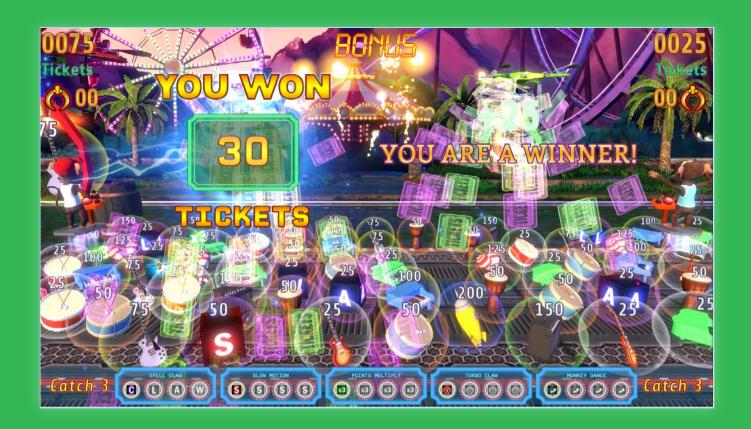

## Player centric ideals

- ★ Easy, entertaining, rewarding!
- Two player game families love and play together!
- ★ Innovative skill-based game-play and replay incentives
- ★ Simple scoring system
- ★ Unique 3D graphics style, visuals and sound effects