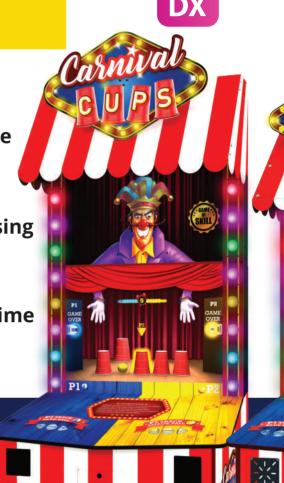

## **REDEMPTION GAME**

A popular carnival game in 2 player redemption format

Skill based, competitive & popular redemption game

M Play in single player or 2 player competitive mode

**III** Multiple levels with increasing cups and difficulty

**★** Appeals to all ages

(L) 60 seconds average game time

Attractive cabinet with 43" HD screen

Compete & spot the cup with your ball in this popular carnival style game. Clear all stages to win BONUS

| DX                            |                       |                     |
|-------------------------------|-----------------------|---------------------|
| CABINET<br>DIMENSIONS         | PACKING<br>DIMENSIONS | LOADING<br>CAPACITY |
| 116" h                        | 76" h                 | 20ft - 8 units      |
| 50" w                         | 53" w                 | 40ft - 16 units     |
| 35" d                         | 38" d                 |                     |
| Power 2.5 Amp@220V/5 Amp@110V |                       |                     |