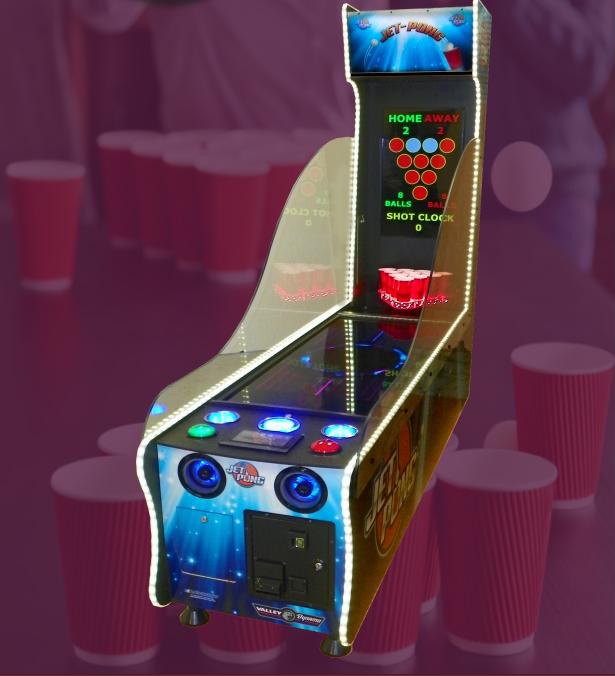

## JET-PONG

Nothing virtual about it. Jet-Pong is hands-on, go-for-it fun for multiple players or just one. The rules are few, the object is simple, anyone can play, everyone can enjoy!!

#### **HOW IT WORKS:**

Ball pops up to allow the player to conveniently pick and toss the ball into one of 10 red cups Balls returned automatically using our patented Aerr technology

Display near the players shows the score, number of balls left, and cups yet to be made

LEDs under cups shut off when a cup is made

Music and cheering play when a cup is made

One and two player modes.

Playing area is Tournament REGULATION SIZE.

### SEE JET-PONG VIDEO FOOTAGE ON YouTube WITH THIS OR CODE

<sup>\*</sup> Regulation Playfield dimensions 96" long x 24" wide x 27.5" high

| Specifications               | Height | Width | Length | Weight  |
|------------------------------|--------|-------|--------|---------|
| Game Fully Assembled         | 84"    | 24"   | 96"    | 500 lbs |
| Shipping Box Size (uncrated) | 55"    | 30"   | 102"   | 575 lbs |