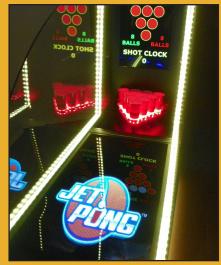

#### **HOW IT WORKS:**

Ball pops up to allow the player to conveniently pick and toss the ball into one of 10 red cups Balls returned automatically using our patented Aerr technology

Display near the players shows the score, number of balls left, and cups yet to be made

LEDs under cups shut off when a cup is made

Music and cheering play when a cup is made

One and two player modes.

Playing area is Tournament REGULATION SIZE.

Players' console close-up

LED rear and surface video

Convenient credit display

Ball pops up to take your shot

**AVS** Companies

(847) 439-9400 avscompanies.com sales@avscompanies.com