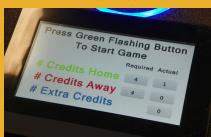

#### **EXCITING AND USEFUL FEATURES:**

Coin mech and bill acceptor. Cardreader and ticket dispenser ready.

Three moving parts - one of which is an industrial-grade blower motor

"Maintenance Mode" to troubleshoot sensors, LEDs, blower, solenoids, etc.

"Setup Mode" to set number of credits, ticket dispensing when used, etc.

Playfield LEDs, console displays and rear video display animation when a cup is made

Rear video display customizable for advertising easily via USB Thumb drive

Players' console close-up

LED rear and surface video

Convenient credit display

Ball pops up to take your shot

**AVS** Companies

(847) 439-9400 avscompanies.com sales@avscompanies.com