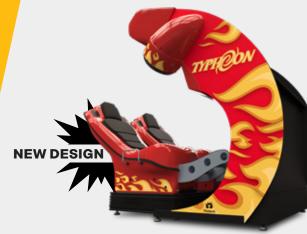

## THE BEST COIN-OP SIMULATOR RIDE

10<sup>th</sup> Anniversary Edition

Triotech

WEX

NOW IN 4K

## **Product Description**

The Typhoon is the quintessential coin-op, media-based simulator ride. Sit side-by-side and experience a ride like never before. A top quality experience, combined with motion seats and wind, will leave guests craving for more!

#### **PRODUCT DIMENSIONS**

- Footprint required is 40 square feet
- Width: 68-9/16" (1,74m)
- Length: 87" (2,21m)
- Height: 76-13/16" (1,95m)
- Total Weight: 890 lbs (403 kg)