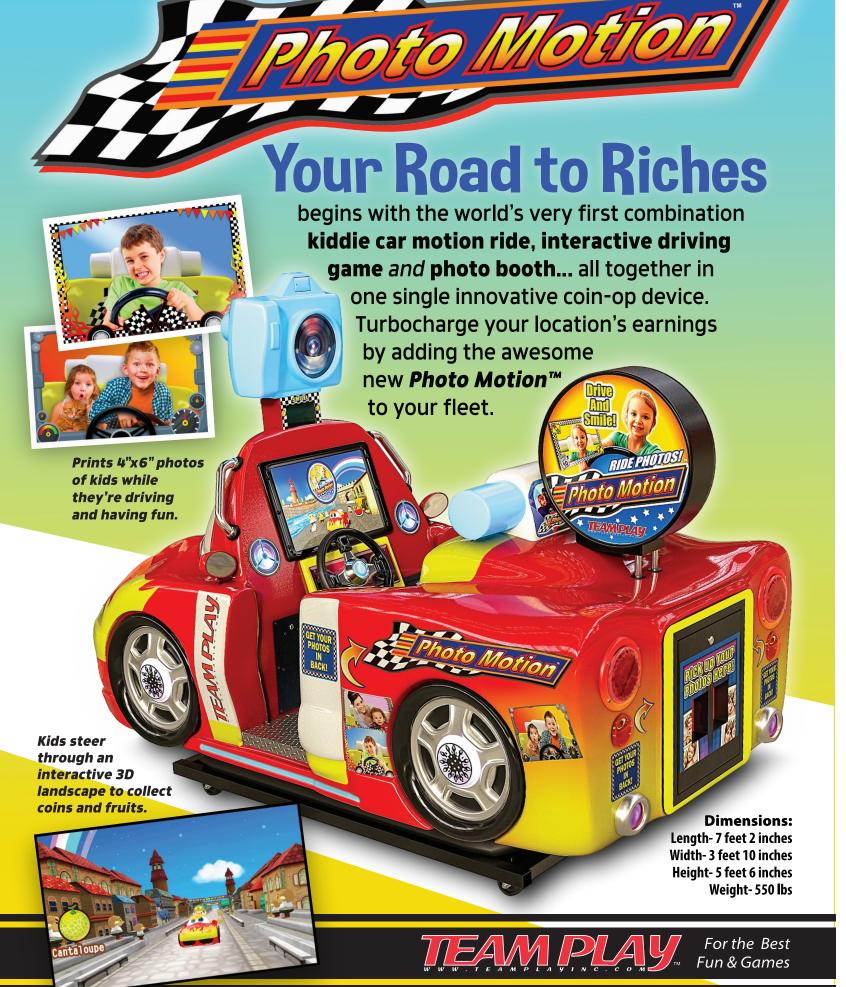

## Check Out What's Under the Hood!

- Combination motion kiddie ride, interactive driving game and photo booth
- Players cruise through 3D video landscapes to collect coin & fruit awards
- 🗱 19 inch panoramic LCD monitor
- Working headlights, tail lights, turn signals, lit dashboard panel
- 🕅 Prints 4x6 photo with custom borders
- 🔀 High def dye sublimation photo printer
- 🔀 Hi Rez 8Mp camera
- 🗱 Eye catching camera topper & marquee

- 🗱 Seats multiple riders
- Sound package with race car SFX, horn sounds & interactive music

TEAM PLAY

- 🗱 Operator adjustable timed play
- 🗱 Social media and internet functions
- 🗱 Online reports and diagnostics
- 🗱 Low paper & malfunction email alerts
- 🗱 Card swipe ready
- 🗱 Optional dollar bill reader
- 🗱 Optional credit card reader
- 🗱 Optional electronic coin mechanism
- 🐹 Beautiful gel coated fiberglass body