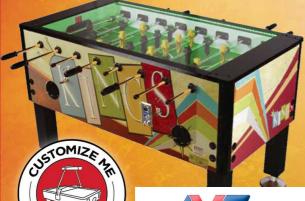

## 

**Customizing Family Fun** 

LED LIGHTS & SCORE

**ELECTRONIC BALL RELEASE** 

TEMPERED GLASS COVER

\*OPTIONAL\*
METAL ROD
PROTECTOR KIT

- Programmable game length by goals
- ⊕ Fun attraction-mode music + sound effects

Includes: 4 cup holders, 4 game balls, and 2 coin comparators
[DBA and Card Swipe Compatible]