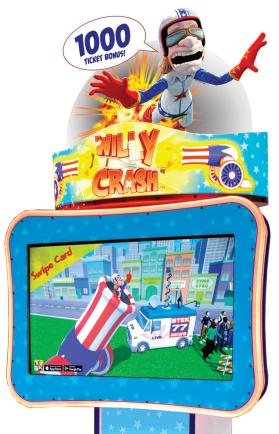

## CR3SH, BODM, WH3M!

Being a daredevil can be a painful job!

Willy Crash is now available in a smaller size!

Experience the same gameplay of the original Willy Crash, just with a smaller cabinet and a 32" screen. Willy Crash "Mini" is more than one-and-a-half feet narrower, 10 inches shallower, and almost one foot shorter than the original version. The software and even the plunger are the same; maintaining the same player experience but allowing it to fit into even more locations!

Detonate the TNT plunger to launch Willy Crash into a 3D cityscape. Aim for the tops of buildings to score big and watch Willy boogie down in a lively bonus celebration! Miss and he will hilariously crash into a number of cringe-worthy, interactive obstacles. Can losing be as much fun as winning? It just might be with Willy Crash!