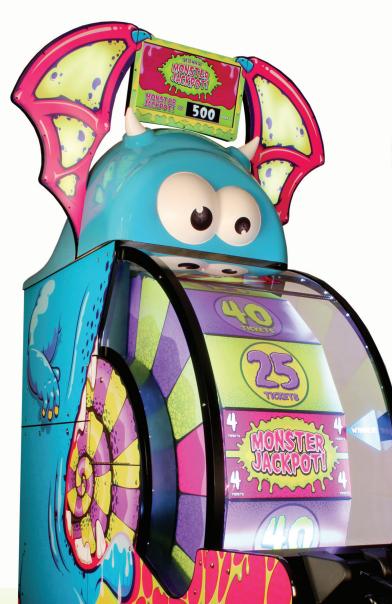

**AHHHH!** That's the sound of kids screaming with joy! Ticket Monster is the same great game as the ever-popular Big Bass Wheel, just with a different look that is sure to scare up the same GIANT revenues!

Players step up and pull the handle to spin the monster's big tongue. When the tongue stops, players are awarded tickets. Ticket Monster is equipped with a progressive feature, so each time someone plays the Monster Jackpot creeps higher! Achieving the jackpot is sure to make them scream!

The sounds and bright graphics of Ticket Monster grab attention from all over the room. Ticket Monster also has dual ticket dispensers for more capacity and quicker ticket dispensing. Operators will drool over how user friendly this Monster's menu is to use.

The scariest thing about this guy is the crazy big revenues he'll roll in!

Dimensions: Metrics: 32"W x 91"D x 116.5"H 81cmW x 231cmD x 296cmH Weight: 940 lbs. 426kg. Ship Weight: 1060 lbs. 481kg.

AVS Companies avscompanies.com (847) 439-9400
(847) info@avscompanies.com