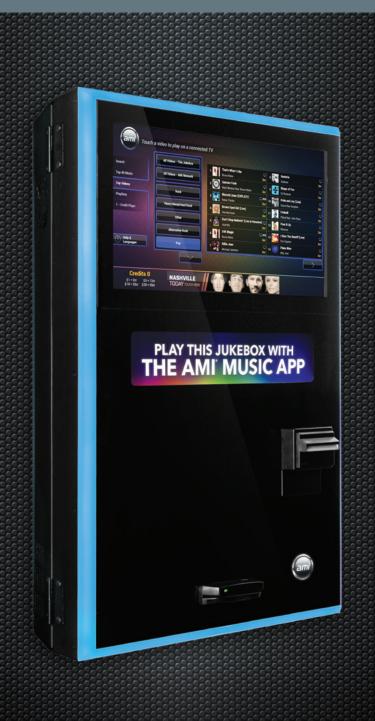

#### AMI'S COMPACT DIGITAL JUKEBOX

Choosing a new jukebox to add to your route doesn't have to be a complicated decision. Today, there are lots of similarities across brands – from great lighting and sound, to mobile integration, to having all the music that matters most.

# MORE THAN JUST GREAT MUSIC

The compact NGX Mini 2 gives you great sound, unbeatable music, and dynamic lighting effects to entertain any crowd.

- Connect customers of all ages with the artists and genres they love the most - all searchable through a simple and straightforward menu.
- Offer patrons access to over a million songs stored online, or block the display of artists, songs, or genres that aren't quite right for your location.
- Kick your jukebox experience into high gear with thousands of music videos that can play on a connected TV. (Upgrade Kit Required)
- Change the default language preference from English to Spanish and tap into AMI's robust collection of Latin American music.
- Tap into hundreds of thousands of fanatic AMI mobile app users.
   Our app not only allows patrons to play the jukebox, it also allows them to carry unused credits from venue to venue.
- Use AMI Ad Manager to build and schedule your very own ads that display on the jukebox. Choose from one of our ready-made templates or upload an image you've already designed.
- Get peace of mind with unbeatable 24/7 tech support. AMI's friendly and knowledgeable staff can resolve many issues right over the phone.

## JUKEBOX TECH SPECS

- HD 18.5" wide touchscreen display
- Illuminated frame moves to the beat of the music or can be set to the color and brightness of your liking
- Pascal 1,000 Watt, 2 Channel Amp System
- Solid-state hard drive pre-installed with selectable music genre collections to fit any type of location
- Core computer package includes hard drive, motherboard, power supply, and I/O controller
- Wired and IR wireless remote controls
- Credit card reader and MEI BA with 700 bill capacity (contact your distributor for Canadian and International options)