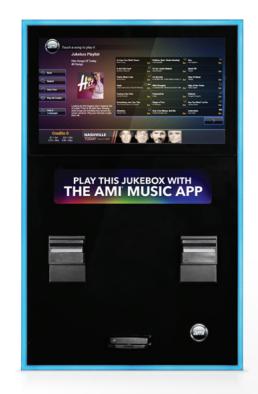

#### AMI'S COMPACT DIGITAL JUKEBOX

Choosing a new jukebox to add to your route doesn't have to be a complicated decision. Today, there are lots of similarities across brands – from great lighting and sound, to mobile integration, to having all the music that matters most.

# MORE THAN JUST GREAT MUSIC

The compact NGX Mini 2 gives you great sound, unbeatable music, and dynamic lighting effects to entertain any crowd.

- Connect customers of all ages with the artists and genres they love the most - all searchable through a simple and straightforward menu.
- Offer patrons access to over a million songs stored online, or block the display of artists, songs, or genres that aren't quite right for your location.
- Kick your jukebox experience into high gear with thousands of music videos that can play on a connected TV. (Upgrade Kit Required)
- Change the default language preference from English to Spanish and tap into AMI's robust collection of Latin American music.
- Tap into hundreds of thousands of fanatic AMI mobile app users.
   Our app not only allows patrons to play the jukebox, it also allows them to carry unused credits from venue to venue.
- Use AMI Ad Manager to build and schedule your very own ads that display on the jukebox. Choose from one of our ready-made templates or upload an image you've already designed.
- Get peace of mind with unbeatable 24/7 tech support. AMI's friendly and knowledgeable staff can resolve many issues right over the phone.

## JUKEBOX TECH SPECS

- HD 18.5" wide touchscreen display
- Illuminated frame moves to the beat of the music or can be set to the color and brightness of your liking
- Pascal 1,000 Watt, 2 Channel Amp System
- Solid-state hard drive pre-installed with selectable music genre collections to fit any type of location
- Core computer package includes hard drive, motherboard, power supply, and I/O controller
- Wired and IR wireless remote controls
- Credit card reader and MEI BA with 700 bill capacity (contact your distributor for Canadian and International options)