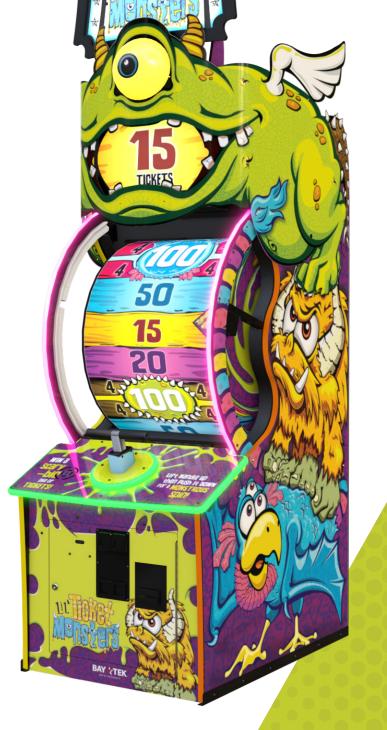

## Don't be afraid, give it a spin!

Lil' Ticket Monsters is the little brother of the classic Ticket Monster Wheel. With three new monsters: Burp, Toot and Grunt you are sure to have a scary good time with a big reward.

Maintaining a small footprint, the new Lil' Ticket Monsters includes an eye-catching marquee that sits above Burp's spine-chilling glowing eyeball.

To give it a monstrous spin, players pull the handle up, then push down. Win a scary big pile of tickets with every spin according to where the wheel stops.

Equipped with a fold down marquee, back casters and a handle for easy tip-and-go mobility, Lil' Ticket Monsters is a breeze to move and place in locations with limited ceiling height.

We may be little, but you can — WIN BIG!