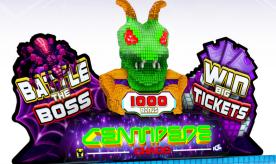

## A Blast from the past! Centipede is now a video redemption MUST HAVE!

- This 3-player, 75" giant screen brings fun for the whole family.
- Defeat the **Wasp**, **Firefly** and **Beatle** bosses to take on the **Mega Spider Boss!** Each boss has their own unique signature move; adding to the depth of the game-play.
- Get through all 10 waves using our CONTINUE feature.
- Use one of the many power-ups: Scatter, Shock, Blaster and Beam to help take down the creepy crawlers.
- A 75" display brings the graphics to life!
- Eight foot version available.