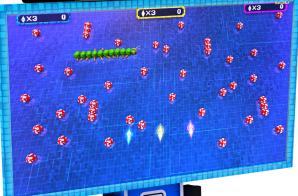

## A Blast from the past! Centipede is now a video redemption MUST HAVE!

- This 3-player, 75" giant screen brings fun for the whole family.
- Defeat the **Wasp**, **Firefly** and **Beatle** bosses to take on the **Mega Spider Boss!** Each boss has their own unique signature move; adding to the depth of the game-play.
- Get through all 10 waves using our CONTINUE feature.
- Use one of the many power-ups: Scatter, Shock, Blaster and Beam to help take down the creepy crawlers.
- A 75" display brings the graphics to life!
- Eight foot version available.