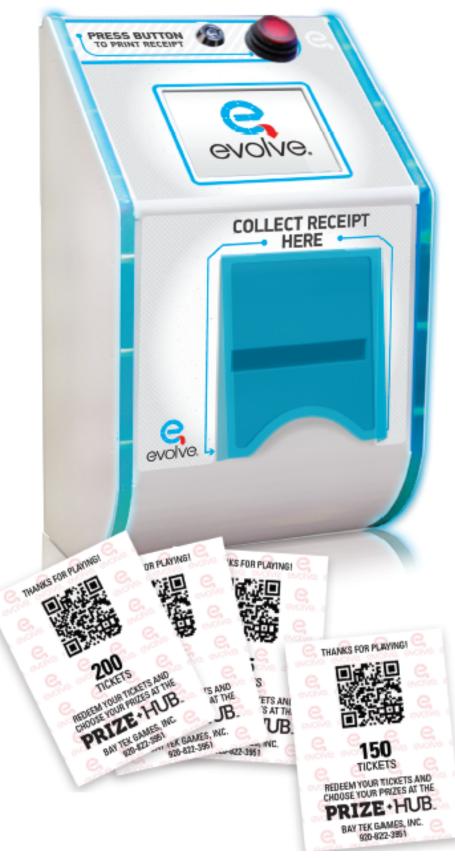

**Evolve**® is the industry's newest redemption system that utilizes printed coupons in place of traditional paper tickets or costly E-ticket systems.

Bay Tek's Evolve boxes can be mounted on any ticket redemption game. Each box plugs into the existing ticket dispenser cables and requires no extra connections, making it user-friendly.

Players receive printed tickets, which include the ticket value and a QR code. These tickets are collected and redeemed at Bay Tek's Prize Hub.

The QR code is a secure and fool-proof data transfer system. The Evolve system's QR codes can be uniquely coded to individual Prize Hubs. They cannot be altered or scanned more than once, and they have built-in error correction that allows them to scan with ease...

even when crumpled.