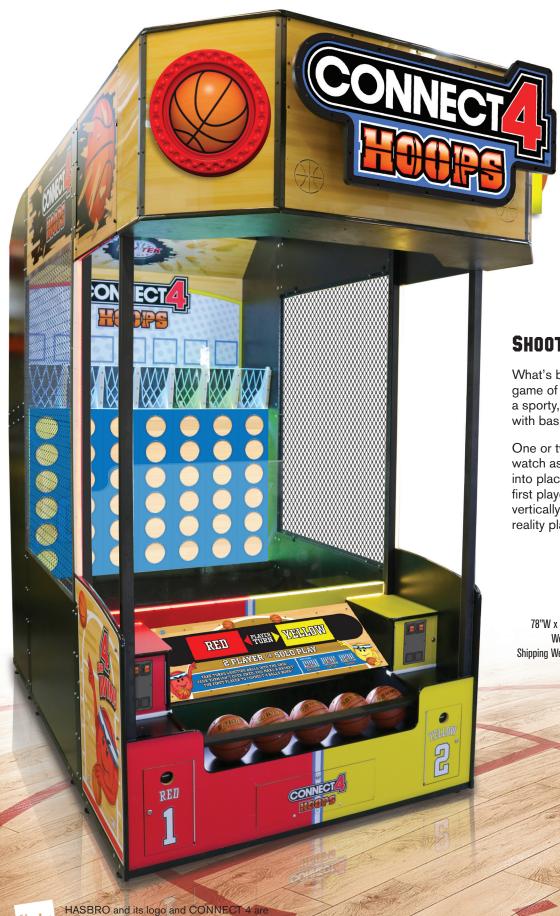

## SHOOT! SCORE! CONNECT 4!

What's better than a good old-fashioned game of Connect 4? How about adding a sporty, larger-than-life twist by playing with basketballs!

One or two players shoot baskets and watch as their basketballs magically fall into place on the LED-projected grid. The first player to align four balls horizontally, vertically, or diagonally on the augmented reality playfield wins!