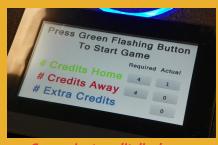

"Setup Mode" to set number of credits, ticket dispensing when used, etc.

Playfield LEDs, console displays and rear video display animation when a cup is made

Rear video display customizable for advertising easily via USB Thumb drive

See the full Valley Dynamo product line at

www.vallev-dvnamo.com

Players' console close-up

LED rear and surface video

Convenient credit display

Ball pops up to take your shot

7115 Belton Street Richland Hills, TX 76118 972.595.5300