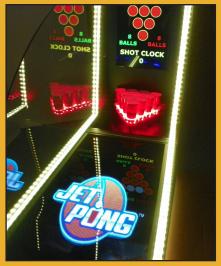

#### **HOW IT WORKS:**

Ball pops up to allow the player to conveniently pick and toss the ball into one of 10 red cups Balls returned automatically using our patented Aerr technology

Display near the players shows the score, number of balls left, and cups yet to be made

"Setup Mode" to set number of credits, ticket dispensing when used, etc.

Playfield LEDs, console displays and rear video display animation when a cup is made

Rear video display customizable for advertising easily via USB Thumb drive