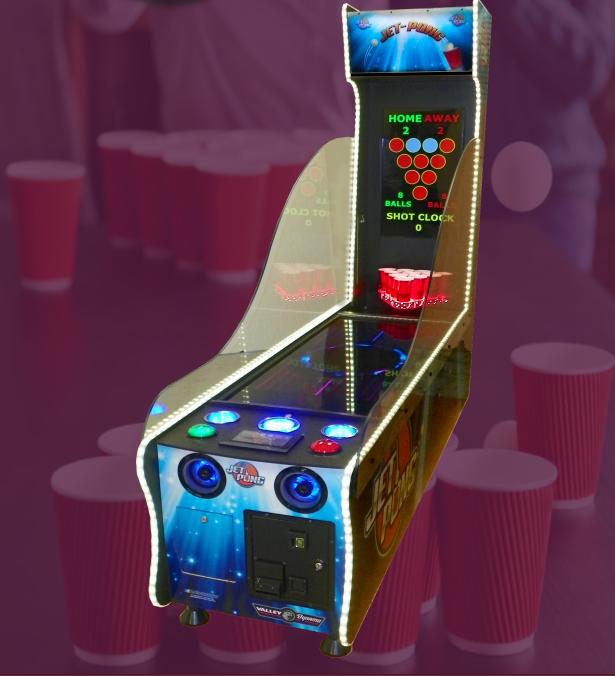

### JET-PONG

Nothing virtual about it. Jet-Pong is hands-on, go-for-it fun for multiple players or just one. The rules are few, the object is simple, anyone can play, everyone can enjoy!!

#### **HOW IT WORKS:**

Ball pops up to allow the player to conveniently pick and toss the ball into one of 10 red cups Balls returned automatically using our patented Aerr technology

Display near the players shows the score, number of balls left, and cups yet to be made

LEDs under cups shut off when a cup is made

Music and cheering play when a cup is made

One and two player modes.

Playing area is Tournament REGULATION SIZE.

#### **EXCITING AND USEFUL FEATURES:**

Coin mech and bill acceptor. Cardreader and ticket dispenser ready.

Three moving parts - one of which is an industrial-grade blower motor

"Maintenance Mode" to troubleshoot sensors, LEDs, blower, solenoids, etc.