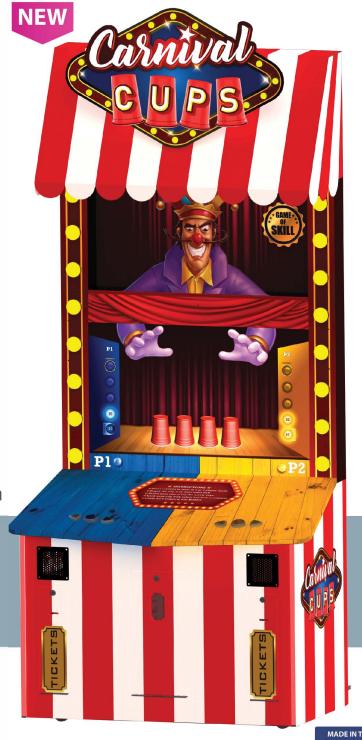

## **REDEMPTION GAME**

A popular carnival game in 2 player redemption format

- Skill based, competitive & popular redemption game
- ► Play in single player or 2 player competitive mode
- Ill Multiple levels with increasing cups and difficulty
- ★★ Appeals to all ages
- (L) 60 seconds average game time
- Attractive cabinet with 43" HD screen

Compete & spot the cup with your ball in this popular carnival style game. Clear all stages to win BONUS!

| Power 2.5 Amp@220V/5 Amp@110V |            |                 |
|-------------------------------|------------|-----------------|
| 35" d                         | 42" d      |                 |
| 50" w                         | 54" w      | 40ft - 16 units |
| 116" h                        | 76" h      | 20ft - 8 units  |
| DIMENSIONS                    | DIMENSIONS | CAPACITY        |
| CABINET                       | PACKING    | LOADING         |